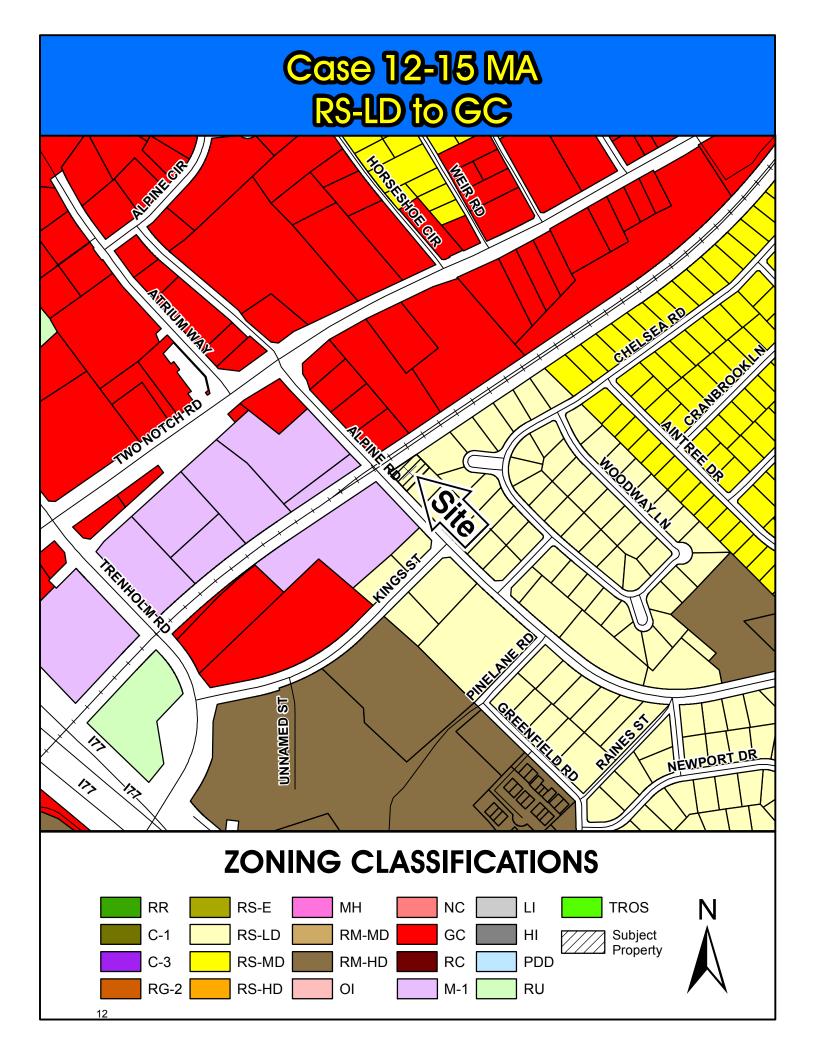

### Map Amendment Staff Report

PC MEETING DATE: April 2, 2012
RC PROJECT: 12-15 MA
APPLICANT: Tanya Boyd
PROPERTY OWNER: Tanya Boyd

LOCATION: 2400 Alpine Road

TAX MAP NUMBER: 19901-02-28
ACREAGE: .34 acres
EXISTING ZONING: RS-LD
PROPOSED ZONING: GC

### **Background /Zoning History**

The current zoning, Residential Single-family Low Density District (RS-LD), reflects the original zoning as adopted September 7, 1977.

The parcel contains one hundred and sixteen (116) feet of frontage along Alpine Road.

| Direction | <b>Existing Zoning</b> | Use                                |
|-----------|------------------------|------------------------------------|
| North:    | GC                     | Railroad and Undeveloped           |
| South:    | M-1                    | Hydraulic parts and service center |
| East:     | RS-LD                  | Residence                          |
| West:     | M-1                    | Storage facility                   |

### Conclusion

The subject parcel contains an existing brick, single-family residence. The property is adjacent to an active railroad right-of-way. The immediate surrounding area is characterized by residential and an industrial use. South of the subject parcel is a Light Industrial District (M-1) parcel that contains a hydraulic parts retail and service center. North and east of the subject parcel properties have developed residentially. The General Commercial District (GC) permits certain uses outright, such as residential, recreational, institutional, educational, civic, business and professional services, wholesale trade, transportation, information, warehousing, utilities, and retail trade and food services. Otherwise, all properties to the south of the railway and east of Alpine Road are residential in nature.

### CASE 12-15 MA From RS-LD to GC

TMS# 19901-02-28

Alpine Road