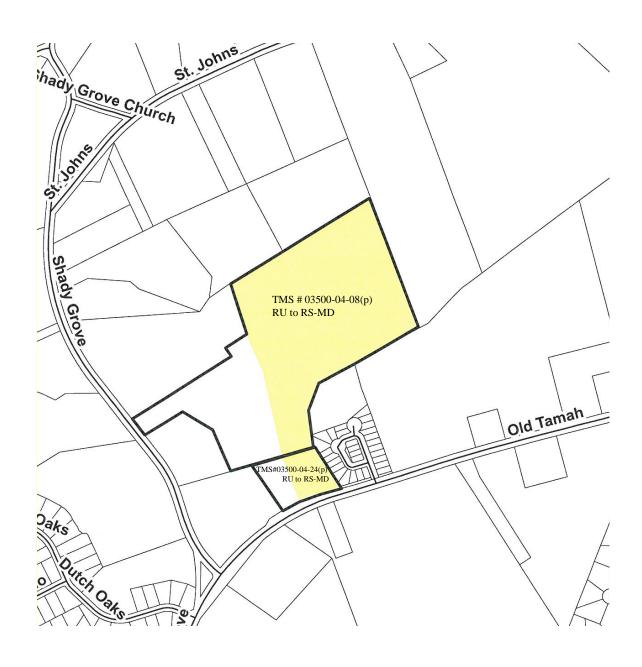

### Map Amendment Staff Report

PC MEETING DATE: April 2, 2012 RC PROJECT: 12-14 MA APPLICANT: Lee Blythe

PROPERTY OWNER: Marion Bouknight

LOCATION: Old Tamah Road

TAX MAP NUMBER: 03500-04-08 Portion of and 24 Portion of

ACREAGE: 29.61 acres

EXISTING ZONING: RU
PROPOSED ZONING: RS-MD

PC SIGN POSTING: March 08, 2012

### **Background /Zoning History**

The current zoning, Rural District (RU), reflects the original zoning as adopted September 7, 1977.

The parcel contains five hundred and thirty six (536) feet of frontage along Old Tamah Road.

### Conclusion

The subject parcel is mostly wooded and undeveloped. The property has mild slopes, no sidewalks and contains a rudimentary concrete drive leading to the interior. The surrounding area is characterized by scattered larger lot residential parcels, agricultural uses, medium-density developed subdivisions, such as Ridgecreek and Kingston Village, as well as institutional uses, such as Dutch Fork Middle and Dutch Fork High School. West, north, and south of the subject parcel are a number of Rural District (RU) zoned parcels that contain residential uses. There is also a Residential Single-family Medium Density District (RS-MD) zoned subdivision (Kingston Village, case number 06-58MA Ordinance No. 117-06HR) with less than fifty lots, east of the subject parcel on Old Tamah Road.