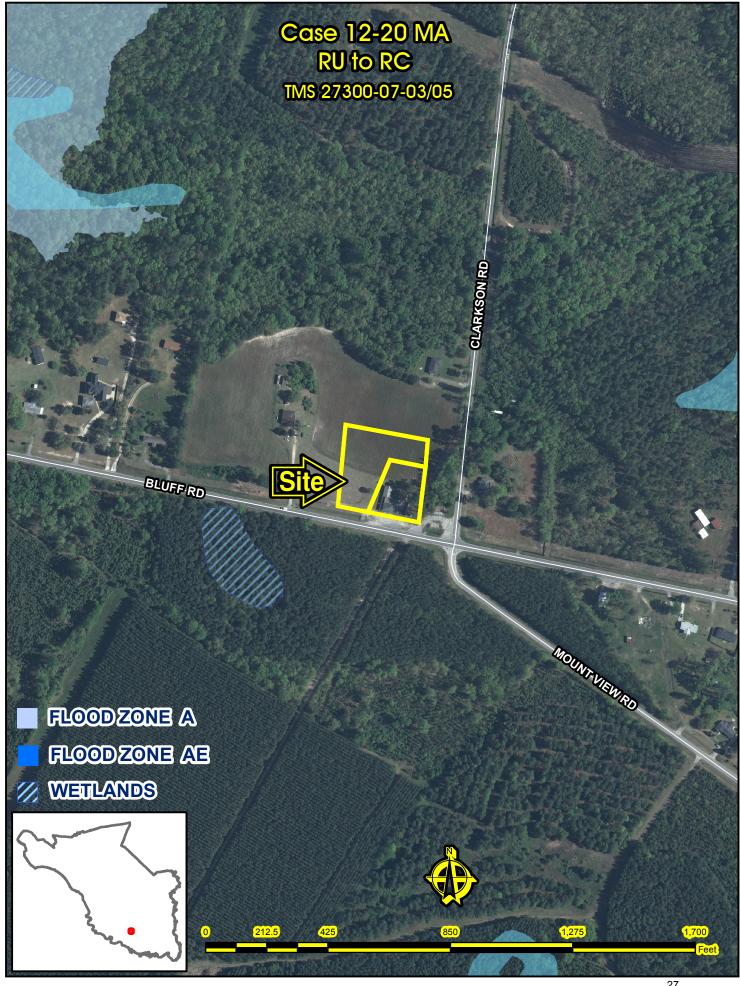

### MAP AMENDMENTS

- Case #12-15 MA

   Tanya Boyd
   RS-LD to GC (0.34 acres)
   2400 Alpine Rd.
   TMS# 19901-02-28 [FIRST READING]
   Planning Commission Denied 8-0
   Page 9
- Case # 12-20 MA
   Jacqueline Bush Reese
   RU to RC (2 acres)
   Bluff Rd.
   TMS# 27300-07-05 [FIRST READING]
   Planning Commission Approve 7-1
   Page 23