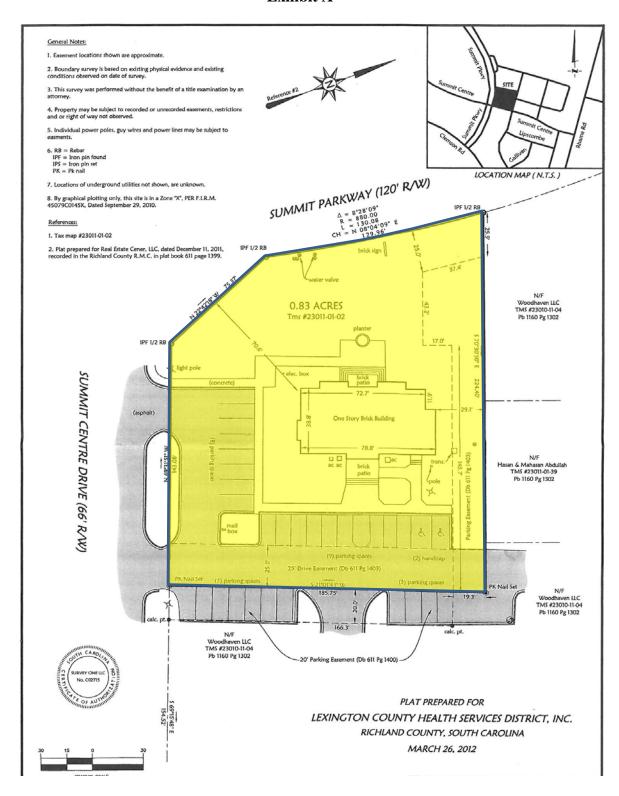

Case # 12-21 MA
 Ismail Ozbek (0.83 acres)
 Lexington County Health Services District, Inc. PDD to PDD
 Summit Parkway & Summit Centre Dr. TMS# 23011-01-02 [FIRST READING]
 Planning Commission Approve 8-0
 Page 33