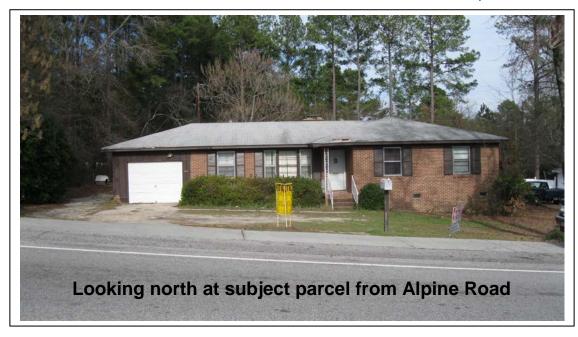

### Conclusion

The subject parcel contains an existing brick, single-family residence. The property is adjacent to an active railroad right-of-way. The immediate surrounding area is characterized by residential and an industrial use. South of the subject parcel is a Light Industrial District (M-1) parcel that contains a hydraulic parts retail and service center. North and east of the subject parcel properties have developed residentially. The General Commercial District (GC) permits certain uses outright, such as residential, recreational, institutional, educational, civic, business and professional services, wholesale trade, transportation, information, warehousing, utilities, and retail trade and food services. Otherwise, all properties to the south of the railway and east of Alpine Road are residential in nature.

### **Background /Zoning History**

The current zoning, Residential Single-family Low Density District (RS-LD), reflects the original zoning as adopted September 7, 1977.

The parcel contains one hundred and sixteen (116) feet of frontage along Alpine Road.