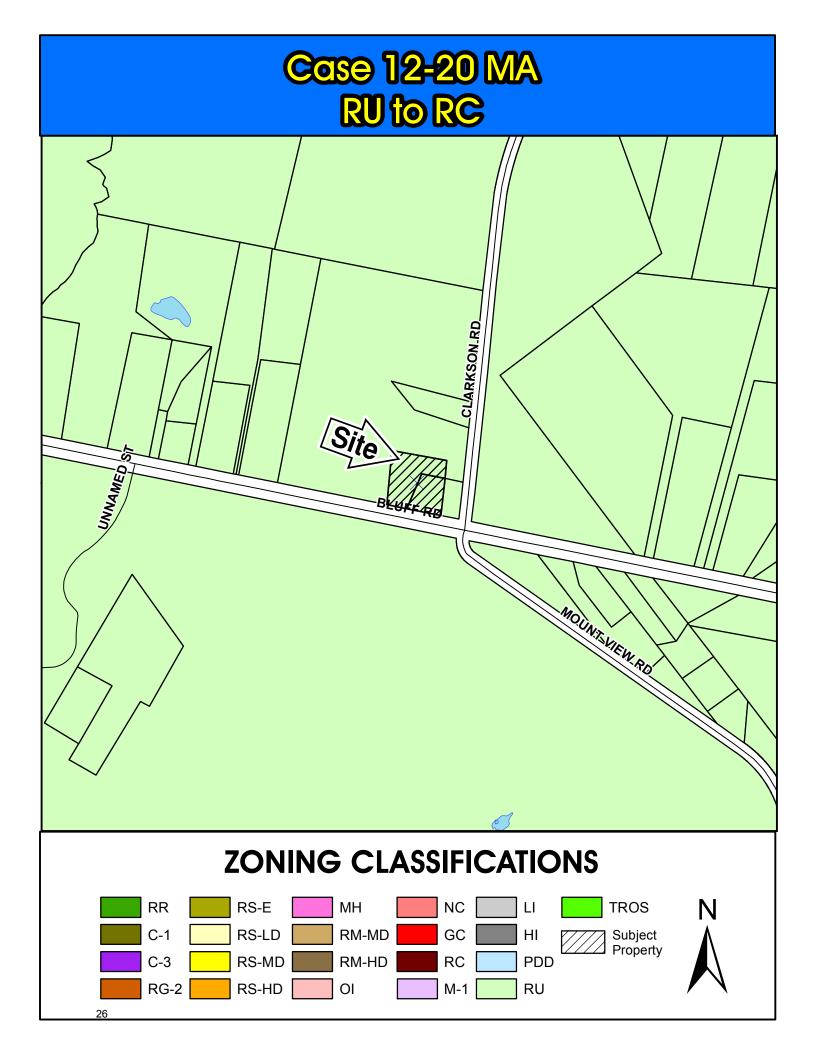

### MAP AMENDMENTS

- Case #12-15 MA

   Tanya Boyd
   RS-LD to GC (0.34 acres)
   2400 Alpine Rd.
   TMS# 19901-02-28 [FIRST READING]
   Planning Commission Denied 8-0
   Page 9
- Case # 12-20 MA
   Jacqueline Bush Reese
   RU to RC (2 acres)
   Bluff Rd.
   TMS# 27300-07-05 [FIRST READING]
   Planning Commission Approve 7-1
   Page 23