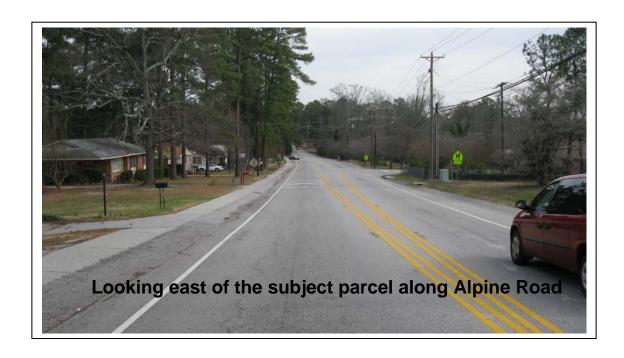

### **Traffic Impact**

The 2010 SCDOT traffic count (Station # 499) located east of the subject parcel on Alpine Road identifies 8,600 Average Daily Trips (ADT's). Alpine Road is classified as a two lane undivided Collector, maintained by SCDOT with a design capacity of 8,600 ADT's. Alpine Road is currently operating at Level of Service (LOS) "C".

There are no planned or programmed improvements for this section of Alpine Road