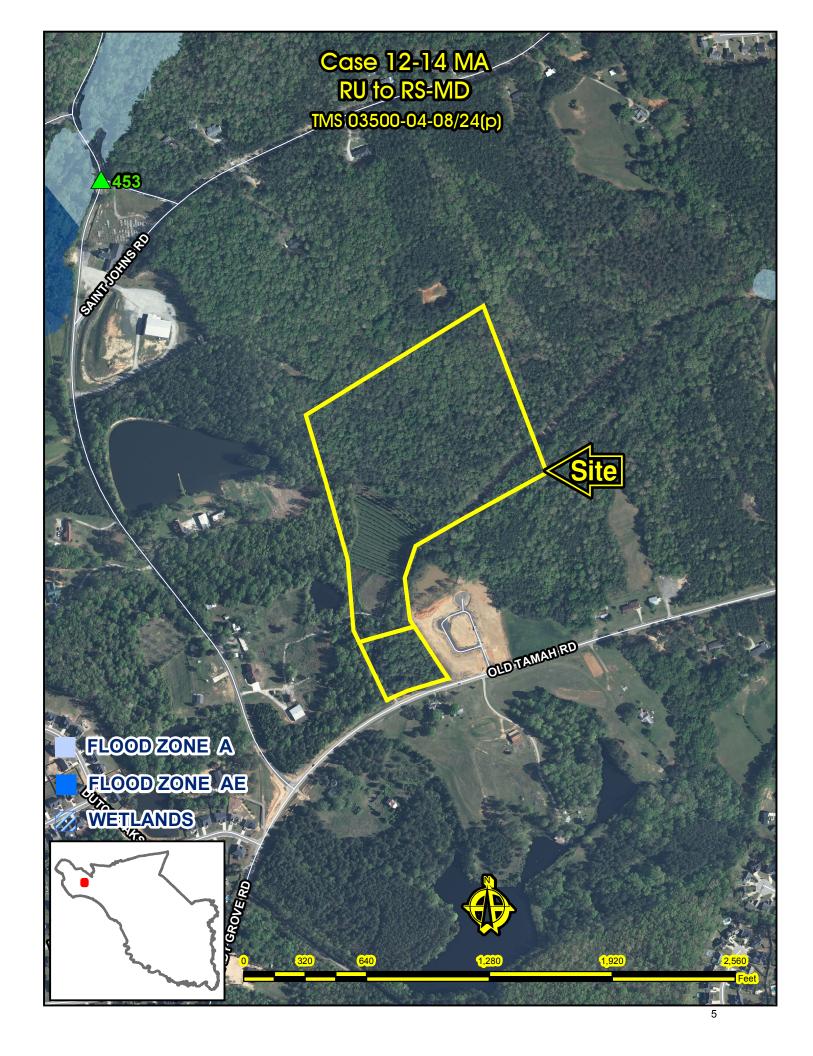

### Map Amendment Staff Report

PC MEETING DATE: April 2, 2012 RC PROJECT: 12-14 MA APPLICANT: Lee Blythe

PROPERTY OWNER: Marion Bouknight

LOCATION: Old Tamah Road

TAX MAP NUMBER: 03500-04-08 Portion of and 24 Portion of

ACREAGE: 29.61 acres

EXISTING ZONING: RU
PROPOSED ZONING: RS-MD

PC SIGN POSTING: March 08, 2012

### **Background /Zoning History**

The current zoning, Rural District (RU), reflects the original zoning as adopted September 7, 1977.

The parcel contains five hundred and thirty six (536) feet of frontage along Old Tamah Road.

- The gross density for this site is approximately: 151 dwelling units
- The <u>net density</u> for this site is approximately: 105 dwelling units

| Direction | <b>Existing Zoning</b> | Use                                        |
|-----------|------------------------|--------------------------------------------|
| North:    | RU                     | Undeveloped                                |
| South:    | RU                     | Residence                                  |
| East:     | RS-MD                  | Residential Subdivision (Kingston Village) |
| West:     | RU                     | Residence                                  |

### Conclusion

The subject parcel is mostly wooded and undeveloped. The property has mild slopes, no sidewalks and contains a rudimentary concrete drive leading to the interior. The surrounding area is characterized by scattered larger lot residential parcels, agricultural uses, medium-density developed subdivisions, such as Ridgecreek and Kingston Village, as well as institutional uses, such as Dutch Fork Middle and Dutch Fork High School. West, north, and south of the subject parcel are a number of Rural District (RU) zoned parcels that contain residential uses. There is also a Residential Single-family Medium Density District (RS-MD) zoned subdivision (Kingston Village, case number 06-58MA Ordinance No. 117-06HR) with less than fifty lots, east of the subject parcel on Old Tamah Road.