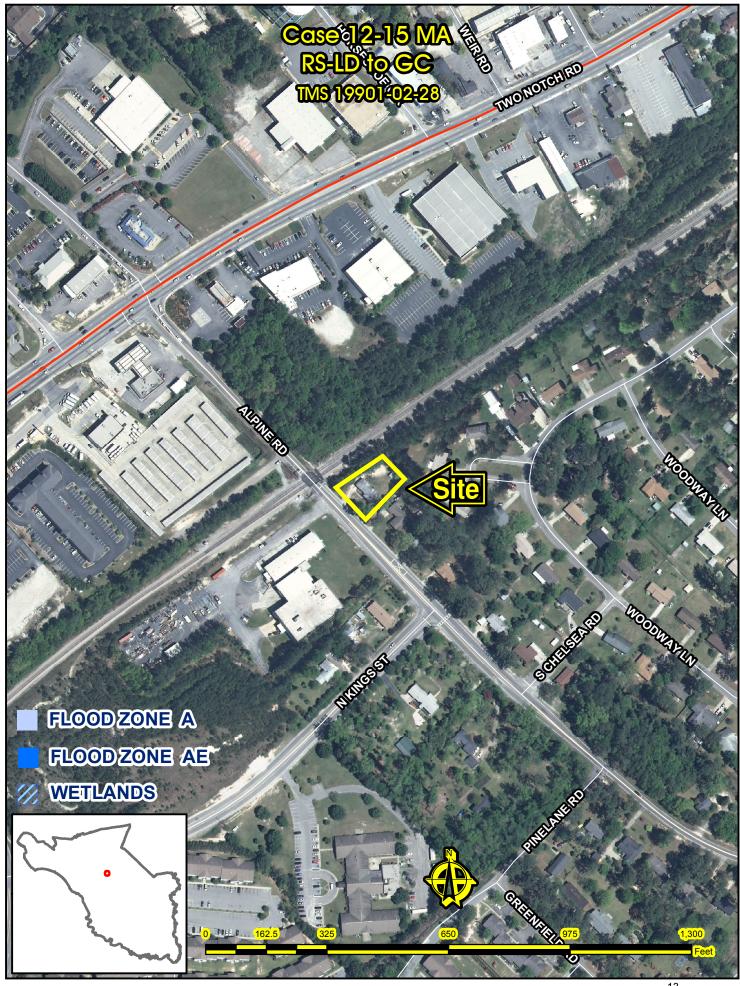

### CASE 12-15 MA From RS-LD to GC

TMS# 19901-02-28

Alpine Road

### Map Amendment Staff Report

PC MEETING DATE: April 2, 2012
RC PROJECT: 12-15 MA
APPLICANT: Tanya Boyd
PROPERTY OWNER: Tanya Boyd

LOCATION: 2400 Alpine Road

TAX MAP NUMBER: 19901-02-28
ACREAGE: .34 acres
EXISTING ZONING: RS-LD
PROPOSED ZONING: GC

### **Background /Zoning History**

The current zoning, Residential Single-family Low Density District (RS-LD), reflects the original zoning as adopted September 7, 1977.

The parcel contains one hundred and sixteen (116) feet of frontage along Alpine Road.

| Direction | <b>Existing Zoning</b> | Use                                |
|-----------|------------------------|------------------------------------|
| North:    | GC                     | Railroad and Undeveloped           |
| South:    | M-1                    | Hydraulic parts and service center |
| East:     | RS-LD                  | Residence                          |
| West:     | M-1                    | Storage facility                   |