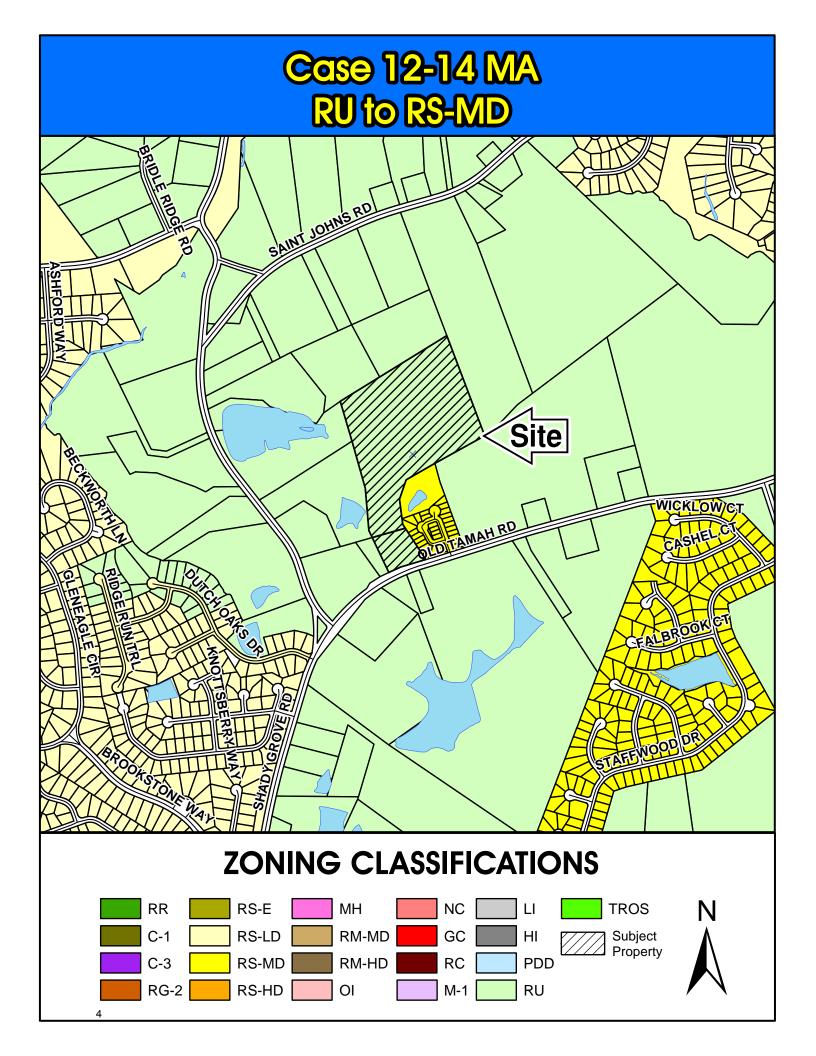

### FIRST READING ITEMS

Case #12-14 MA
 Marion Bouknight
 Lee Blythe
 RU to RS-MD
 Old Tamah Rd. & Shady Grove Rd.
 TMS# 03500-04-08(p)/24(p) [FIRST READING]
 Planning Commission Approve 9-0
 Page 1

### Map Amendment Staff Report

PC MEETING DATE: April 2, 2012 RC PROJECT: 12-14 MA APPLICANT: Lee Blythe

PROPERTY OWNER: Marion Bouknight

LOCATION: Old Tamah Road

TAX MAP NUMBER: 03500-04-08 Portion of and 24 Portion of

ACREAGE: 29.61 acres

EXISTING ZONING: RU
PROPOSED ZONING: RS-MD

PC SIGN POSTING: March 08, 2012

### **Background /Zoning History**

The current zoning, Rural District (RU), reflects the original zoning as adopted September 7, 1977.

The parcel contains five hundred and thirty six (536) feet of frontage along Old Tamah Road.

- The gross density for this site is approximately: 151 dwelling units
- The <u>net density</u> for this site is approximately: 105 dwelling units

| Direction | <b>Existing Zoning</b> | Use                                        |
|-----------|------------------------|--------------------------------------------|
| North:    | RU                     | Undeveloped                                |
| South:    | RU                     | Residence                                  |
| East:     | RS-MD                  | Residential Subdivision (Kingston Village) |
| West:     | RU                     | Residence                                  |

### Conclusion

The subject parcel is mostly wooded and undeveloped. The property has mild slopes, no sidewalks and contains a rudimentary concrete drive leading to the interior. The surrounding area is characterized by scattered larger lot residential parcels, agricultural uses, medium-density developed subdivisions, such as Ridgecreek and Kingston Village, as well as institutional uses, such as Dutch Fork Middle and Dutch Fork High School. West, north, and south of the subject parcel are a number of Rural District (RU) zoned parcels that contain residential uses. There is also a Residential Single-family Medium Density District (RS-MD) zoned subdivision (Kingston Village, case number 06-58MA Ordinance No. 117-06HR) with less than fifty lots, east of the subject parcel on Old Tamah Road.