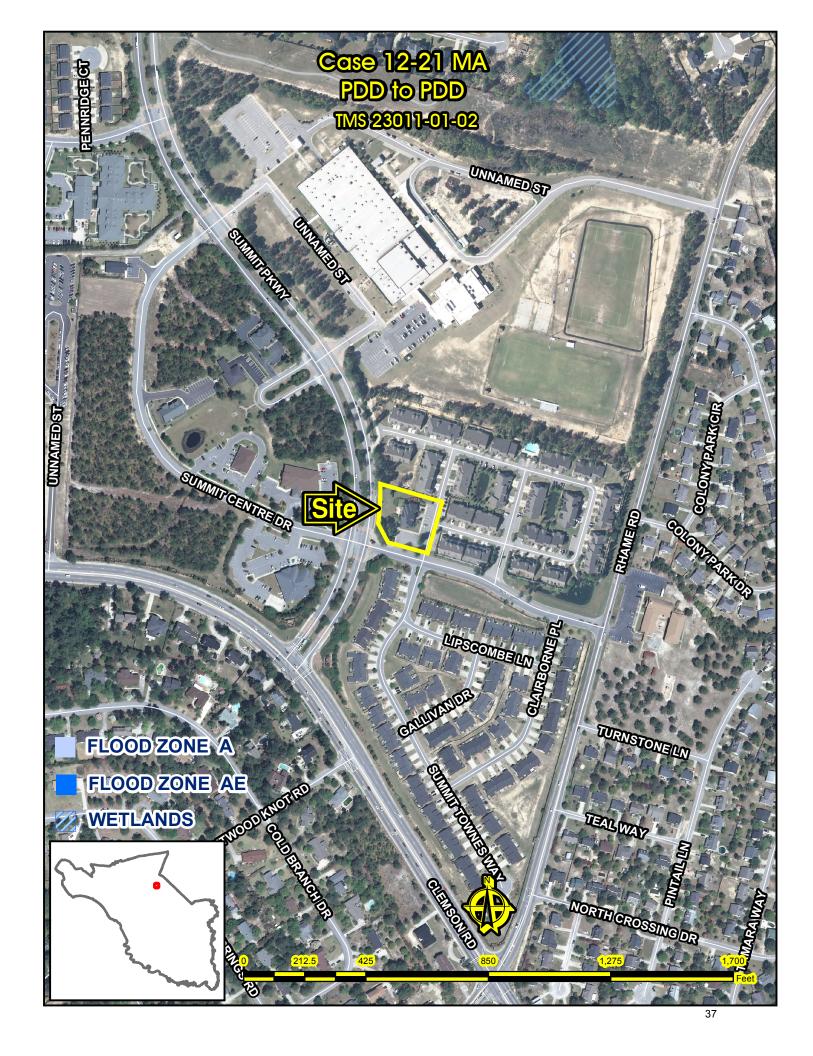

Case # 12-21 MA
 Ismail Ozbek (0.83 acres)
 Lexington County Health Services District, Inc. PDD to PDD
 Summit Parkway & Summit Centre Dr. TMS# 23011-01-02 [FIRST READING]
 Planning Commission Approve 8-0
 Page 33