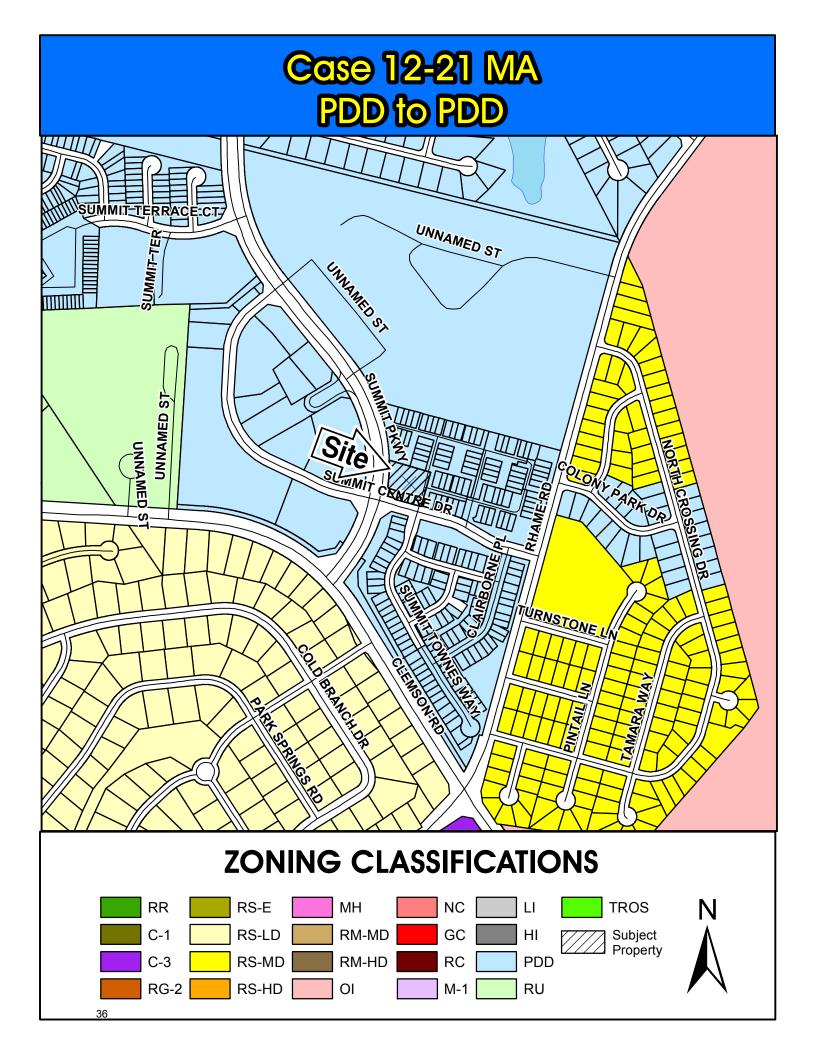

Case # 12-21 MA
 Ismail Ozbek (0.83 acres)
 Lexington County Health Services District, Inc. PDD to PDD
 Summit Parkway & Summit Centre Dr. TMS# 23011-01-02 [FIRST READING]
 Planning Commission Approve 8-0
 Page 33