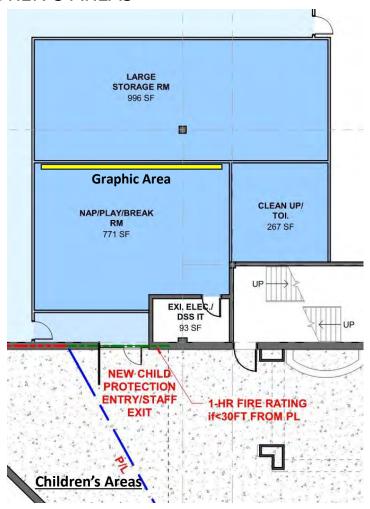

#### PROGRAMMING / MEETING WITH DEPARTMENT STAKEHOLDERS

| BUILDING A                           | REA SUMMARY                             |                     |  |  |  |  |  |
|--------------------------------------|-----------------------------------------|---------------------|--|--|--|--|--|
| 20000                                | LS3P PROGRAM NOTES PER MTG<br>(2/15/23) |                     |  |  |  |  |  |
| Department                           | SQUARE<br>FOOTAGE                       | Notes               |  |  |  |  |  |
| Guardian Ad Litem (If needed)        |                                         |                     |  |  |  |  |  |
| Guardian Ad Litem BGSF Total         | 3,270                                   |                     |  |  |  |  |  |
| DHEC Vital Records - Office Function | (If Needed)                             |                     |  |  |  |  |  |
| DHEC Vital Records BGSF Total        | 2,524                                   |                     |  |  |  |  |  |
| DHEC Program Clinics                 |                                         |                     |  |  |  |  |  |
| DHEC Program Clinics BGSF Total      | 39,319                                  | No vision or dental |  |  |  |  |  |
| WellPartners - Vision and Dental (If | needed)                                 |                     |  |  |  |  |  |
| WellPartners BGSF Total              | 6,971                                   |                     |  |  |  |  |  |
| DHEC Administration                  |                                         |                     |  |  |  |  |  |
| DHEC Administration BGSF             | 13,378                                  |                     |  |  |  |  |  |
| DSS                                  |                                         |                     |  |  |  |  |  |
| DSS BGSF Total                       | 79,002                                  |                     |  |  |  |  |  |
| DHHS Medicaid                        |                                         |                     |  |  |  |  |  |
| DHHS Medicaid BGSF                   | 5,383                                   |                     |  |  |  |  |  |
| Shared Building Support              |                                         |                     |  |  |  |  |  |
| Main Lobby and Security              | 4,000                                   |                     |  |  |  |  |  |
| Departmental Grossing Factor         | 1.00                                    |                     |  |  |  |  |  |
| Building Grossing Factor             | 1.10                                    |                     |  |  |  |  |  |
| Building Support BGSF Total          | 4,400                                   |                     |  |  |  |  |  |
| Totals                               |                                         |                     |  |  |  |  |  |
| BGSF TOTAL (+-)                      | 154,247                                 |                     |  |  |  |  |  |