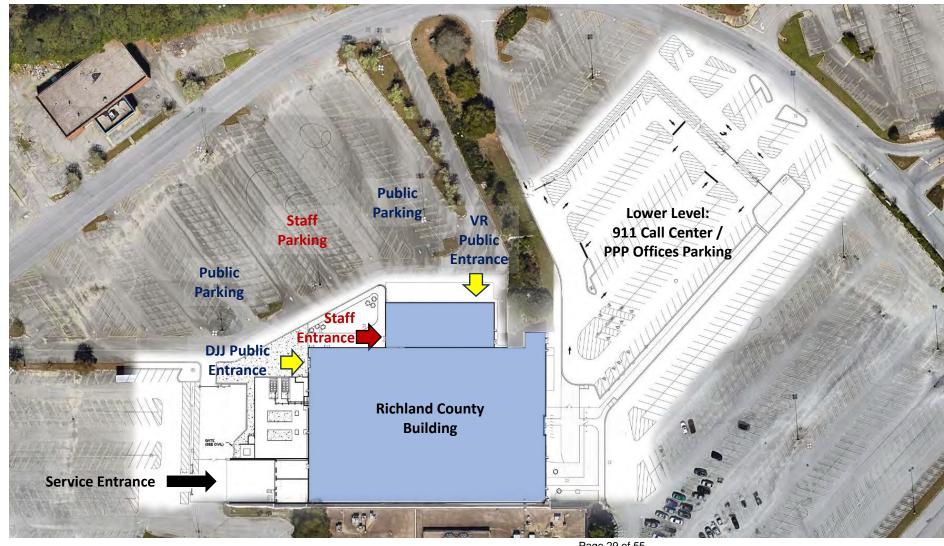

- a. Detention Center
- b. Family Services Center
- c. Voter Registration & Elections/Department of Juvenile Justice
- d. Public Safety Complex
- 3. Projects Presentation

MB Kahn and LS3P

- a. Family Services Center [PAGES 2-26]
- b. Voter Registration & Elections/Department of Juvenile Justice [PAGES 27-32]
- c. Public Safety Complex [PAGES 33-44]
- 4. <u>Financial Considerations</u> [PAGES 45-55]