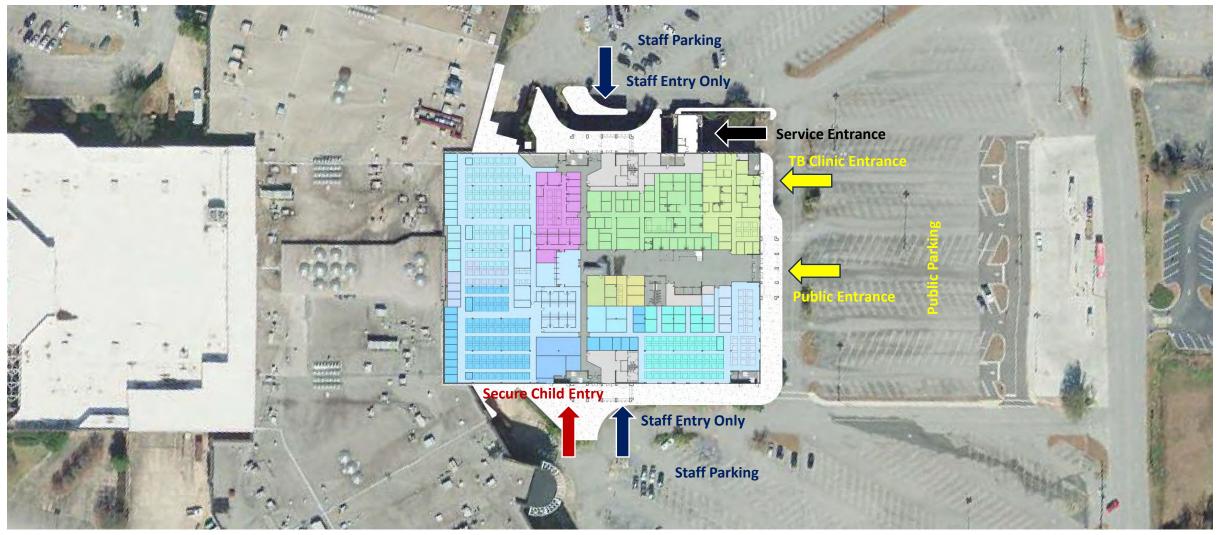

#### PROGRAMMING / MEETING WITH DEPARTMENT STAKEHOLDERS

| BUILDING A                           | REA SUMMARY                             |                     |  |  |  |  |  |
|--------------------------------------|-----------------------------------------|---------------------|--|--|--|--|--|
| 20000                                | LS3P PROGRAM NOTES PER MTG<br>(2/15/23) |                     |  |  |  |  |  |
| Department                           | SQUARE<br>FOOTAGE                       | Notes               |  |  |  |  |  |
| Guardian Ad Litem (If needed)        |                                         |                     |  |  |  |  |  |
| Guardian Ad Litem BGSF Total         | 3,270                                   |                     |  |  |  |  |  |
| DHEC Vital Records - Office Function | (If Needed)                             |                     |  |  |  |  |  |
| DHEC Vital Records BGSF Total        | 2,524                                   |                     |  |  |  |  |  |
| DHEC Program Clinics                 |                                         |                     |  |  |  |  |  |
| DHEC Program Clinics BGSF Total      | 39,319                                  | No vision or dental |  |  |  |  |  |
| WellPartners - Vision and Dental (If | needed)                                 |                     |  |  |  |  |  |
| WellPartners BGSF Total              | 6,971                                   |                     |  |  |  |  |  |
| DHEC Administration                  |                                         |                     |  |  |  |  |  |
| DHEC Administration BGSF             | 13,378                                  |                     |  |  |  |  |  |
| DSS                                  |                                         |                     |  |  |  |  |  |
| DSS BGSF Total                       | 79,002                                  |                     |  |  |  |  |  |
| DHHS Medicaid                        |                                         |                     |  |  |  |  |  |
| DHHS Medicaid BGSF                   | 5,383                                   |                     |  |  |  |  |  |
| Shared Building Support              |                                         |                     |  |  |  |  |  |
| Main Lobby and Security              | 4,000                                   |                     |  |  |  |  |  |
| Departmental Grossing Factor         | 1.00                                    |                     |  |  |  |  |  |
| Building Grossing Factor             | 1.10                                    |                     |  |  |  |  |  |
| Building Support BGSF Total          | 4,400                                   |                     |  |  |  |  |  |
| Totals                               |                                         |                     |  |  |  |  |  |
| BGSF TOTAL (+-)                      | 154,247                                 |                     |  |  |  |  |  |