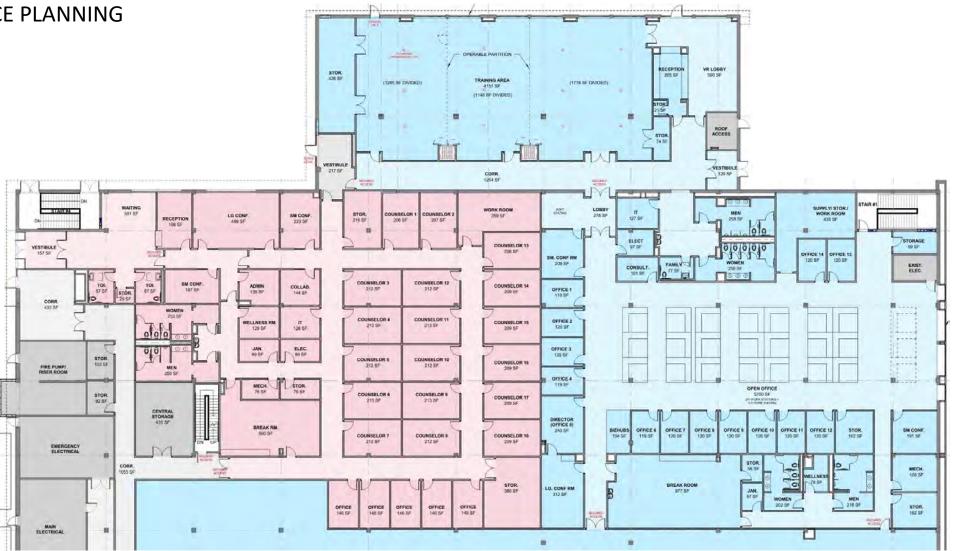

#### PROGRAMMING / MEETING WITH DEPARTMENT STAKEHOLDERS

| BUILDING A                           | REA SUMMARY                             |                     |  |  |  |  |  |
|--------------------------------------|-----------------------------------------|---------------------|--|--|--|--|--|
| 20000                                | LS3P PROGRAM NOTES PER MTG<br>(2/15/23) |                     |  |  |  |  |  |
| Department                           | SQUARE<br>FOOTAGE                       | Notes               |  |  |  |  |  |
| Guardian Ad Litem (If needed)        |                                         |                     |  |  |  |  |  |
| Guardian Ad Litem BGSF Total         | 3,270                                   |                     |  |  |  |  |  |
| DHEC Vital Records - Office Function | (If Needed)                             |                     |  |  |  |  |  |
| DHEC Vital Records BGSF Total        | 2,524                                   |                     |  |  |  |  |  |
| DHEC Program Clinics                 |                                         |                     |  |  |  |  |  |
| DHEC Program Clinics BGSF Total      | 39,319                                  | No vision or dental |  |  |  |  |  |
| WellPartners - Vision and Dental (If | needed)                                 |                     |  |  |  |  |  |
| WellPartners BGSF Total              | 6,971                                   |                     |  |  |  |  |  |
| DHEC Administration                  |                                         |                     |  |  |  |  |  |
| DHEC Administration BGSF             | 13,378                                  |                     |  |  |  |  |  |
| DSS                                  |                                         |                     |  |  |  |  |  |
| DSS BGSF Total                       | 79,002                                  |                     |  |  |  |  |  |
| DHHS Medicaid                        |                                         |                     |  |  |  |  |  |
| DHHS Medicaid BGSF                   | 5,383                                   |                     |  |  |  |  |  |
| Shared Building Support              |                                         |                     |  |  |  |  |  |
| Main Lobby and Security              | 4,000                                   |                     |  |  |  |  |  |
| Departmental Grossing Factor         | 1.00                                    |                     |  |  |  |  |  |
| Building Grossing Factor             | 1.10                                    |                     |  |  |  |  |  |
| Building Support BGSF Total          | 4,400                                   |                     |  |  |  |  |  |
| Totals                               |                                         |                     |  |  |  |  |  |
| BGSF TOTAL (+-)                      | 154,247                                 |                     |  |  |  |  |  |