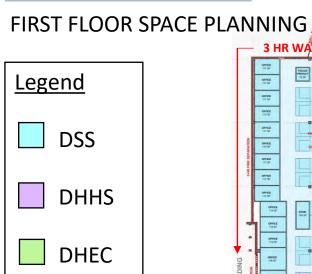

#### PROGRAMMING / MEETING WITH DEPARTMENT STAKEHOLDERS

| BUILDING A                           | REA SUMMARY                             |                     |  |  |  |  |  |
|--------------------------------------|-----------------------------------------|---------------------|--|--|--|--|--|
| 20000                                | LS3P PROGRAM NOTES PER MTG<br>(2/15/23) |                     |  |  |  |  |  |
| Department                           | SQUARE<br>FOOTAGE                       | Notes               |  |  |  |  |  |
| Guardian Ad Litem (If needed)        |                                         |                     |  |  |  |  |  |
| Guardian Ad Litem BGSF Total         | 3,270                                   |                     |  |  |  |  |  |
| DHEC Vital Records - Office Function | (If Needed)                             |                     |  |  |  |  |  |
| DHEC Vital Records BGSF Total        | 2,524                                   |                     |  |  |  |  |  |
| DHEC Program Clinics                 |                                         |                     |  |  |  |  |  |
| DHEC Program Clinics BGSF Total      | 39,319                                  | No vision or dental |  |  |  |  |  |
| WellPartners - Vision and Dental (If | needed)                                 |                     |  |  |  |  |  |
| WellPartners BGSF Total              | 6,971                                   |                     |  |  |  |  |  |
| DHEC Administration                  |                                         |                     |  |  |  |  |  |
| DHEC Administration BGSF             | 13,378                                  |                     |  |  |  |  |  |
| DSS                                  |                                         |                     |  |  |  |  |  |
| DSS BGSF Total                       | 79,002                                  |                     |  |  |  |  |  |
| DHHS Medicaid                        |                                         |                     |  |  |  |  |  |
| DHHS Medicaid BGSF                   | 5,383                                   |                     |  |  |  |  |  |
| Shared Building Support              |                                         |                     |  |  |  |  |  |
| Main Lobby and Security              | 4,000                                   |                     |  |  |  |  |  |
| Departmental Grossing Factor         | 1.00                                    |                     |  |  |  |  |  |
| Building Grossing Factor             | 1.10                                    |                     |  |  |  |  |  |
| Building Support BGSF Total          | 4,400                                   |                     |  |  |  |  |  |
| Totals                               |                                         |                     |  |  |  |  |  |
| BGSF TOTAL (+-)                      | 154,247                                 |                     |  |  |  |  |  |