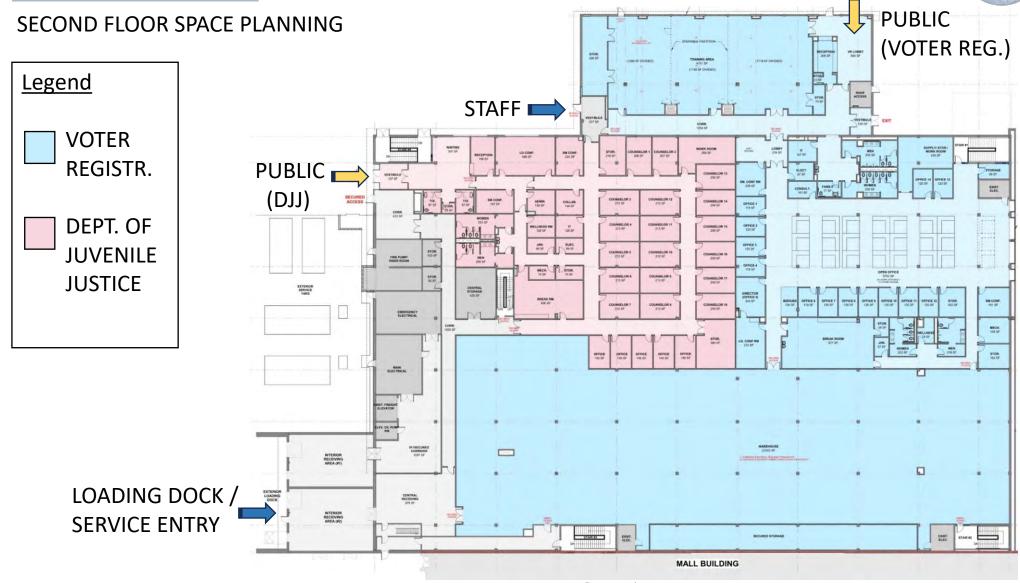

- a. Detention Center
- b. Family Services Center
- c. Voter Registration & Elections/Department of Juvenile Justice
- d. Public Safety Complex
- 3. Projects Presentation

MB Kahn and LS3P

- a. Family Services Center [PAGES 2-26]
- b. Voter Registration & Elections/Department of Juvenile Justice [PAGES 27-32]
- c. Public Safety Complex [PAGES 33-44]
- 4. <u>Financial Considerations</u> [PAGES 45-55]