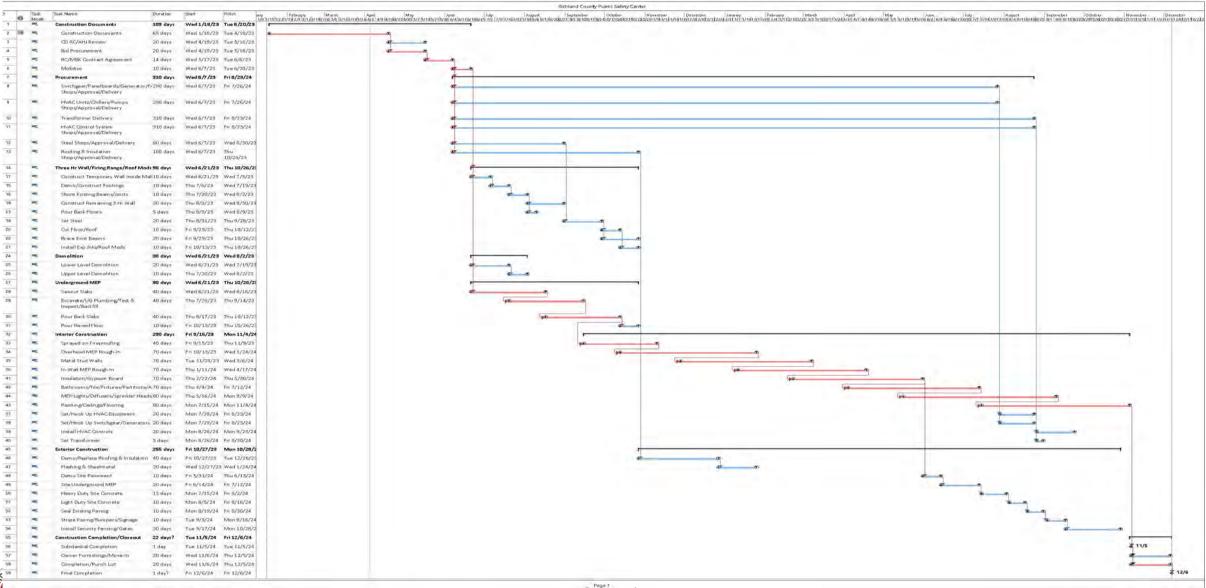

rvices Center.
- Formal architectural and building plans for Voters Registration & Elections would begin immediately – estimated construction following design is 18-24 months.
- Construction at the Public Safety Complex will begin in coming weeks and is estimated to be complete December, 2024 with occupancy estimated at June 30, 2025
- Voters Registration and Elections is estimated for occupancy on or about January 1, 2026
- Family Services Center completion date would be better estimated following RFP award.



## **CURRENT PROJECTS**

**Currently under construction** 

Public Safety Complex for the E-911 Center

Bond issued in 2022 for \$40,000,000 Cost will be approximately \$47,829,623 Balance will be from SCEMD reimbursements and previously allocated funds.



# **CURRENT PROJECTS**



# Questions?