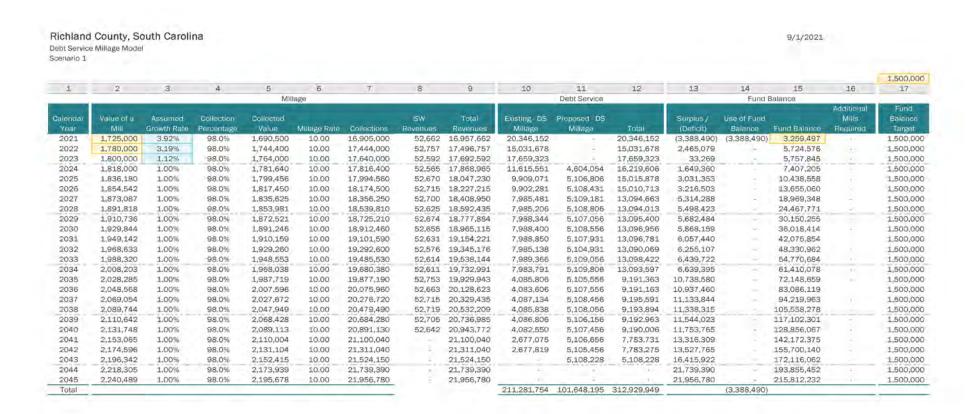

,045,000              | 4,255,000               | 18,845,000             | 144,097,657 |  |
| 2040             | 173,707,534 | 1.00%       | 3,860,000            | 5,185,000              | 4,430,000               | 14,415,000             | 154,107,534 |  |
| 2041             | 175,444,609 | 1.00%       | 2,550,000            | 2,635,000              | 4,610,000               | 9,805,000              | 163,004,609 |  |
| 2042             | 177,199,055 | 1.00%       | 2,635,000            |                        | 4,800,000               | 5,005,000              | 172,194,055 |  |
| Total            |             |             | 123,790,000          |                        | 71,000,000              |                        |             |  |







# GENERAL OBLIGATION BOND DEBT PAYMENTS







## GENERAL OBLIGATION BOND ISSUE

- The issue would be \$71,000,00 in new money.
- If refunding any current debt to a more advantageous rate is possible, this may be proposed as well but would only lower debt payments, not increase them.
- Allows for unforeseen issues that my arise during projects.
- Leaves a comfortable \$12.4 million in borrowing capacity.
- Debt capacity continues to grow quickly by \$8 to 10 million after the issue as other debt is retired.
- Will be repaid from the County 10 mills allocated for capital.
- DOES NOT INCREASE TAX MILLAGE



# **TIMELINE**

- September 12 Council Work session with LS3P and MB Kahn
- September 19 Request Council approval for Administrators nomination to proceed as recommended in work session
- October 3 First reading of Bond Ordinanc