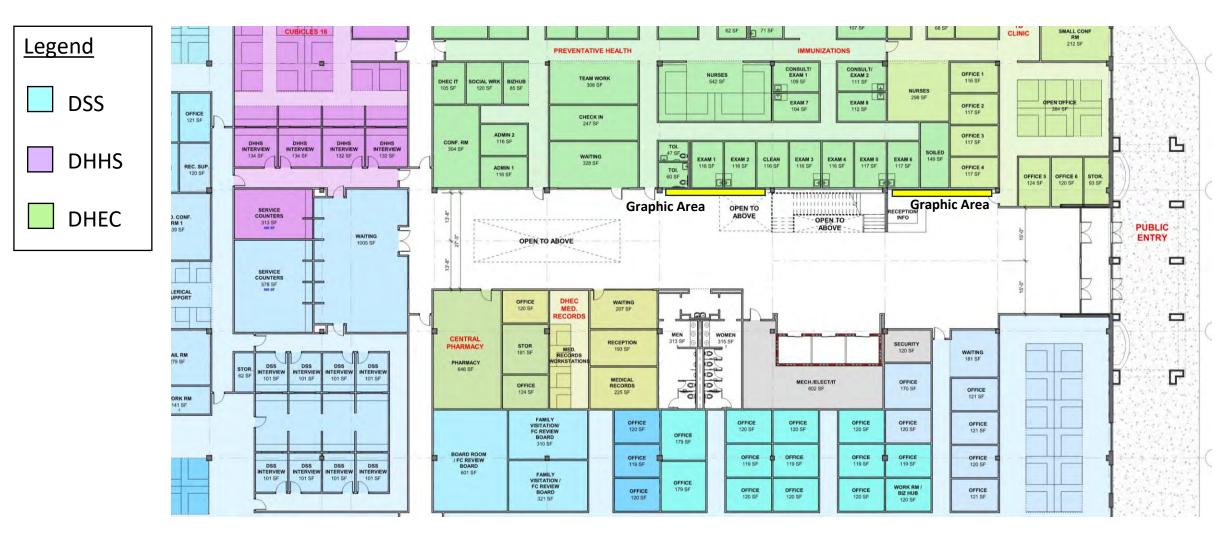

#### PROGRAMMING / MEETING WITH DEPARTMENT STAKEHOLDERS

| BUILDING A                           | REA SUMMARY                             |                     |  |  |  |  |  |
|--------------------------------------|-----------------------------------------|---------------------|--|--|--|--|--|
| 20000                                | LS3P PROGRAM NOTES PER MTG<br>(2/15/23) |                     |  |  |  |  |  |
| Department                           | SQUARE<br>FOOTAGE                       | Notes               |  |  |  |  |  |
| Guardian Ad Litem (If needed)        |                                         |                     |  |  |  |  |  |
| Guardian Ad Litem BGSF Total         | 3,270                                   |                     |  |  |  |  |  |
| DHEC Vital Records - Office Function | (If Needed)                             |                     |  |  |  |  |  |
| DHEC Vital Records BGSF Total        | 2,524                                   |                     |  |  |  |  |  |
| DHEC Program Clinics                 |                                         |                     |  |  |  |  |  |
| DHEC Program Clinics BGSF Total      | 39,319                                  | No vision or dental |  |  |  |  |  |
| WellPartners - Vision and Dental (If | needed)                                 |                     |  |  |  |  |  |
| WellPartners BGSF Total              | 6,971                                   |                     |  |  |  |  |  |
| DHEC Administration                  |                                         |                     |  |  |  |  |  |
| DHEC Administration BGSF             | 13,378                                  |                     |  |  |  |  |  |
| DSS                                  |                                         |                     |  |  |  |  |  |
| DSS BGSF Total                       | 79,002                                  |                     |  |  |  |  |  |
| DHHS Medicaid                        |                                         |                     |  |  |  |  |  |
| DHHS Medicaid BGSF                   | 5,383                                   |                     |  |  |  |  |  |
| Shared Building Support              |                                         |                     |  |  |  |  |  |
| Main Lobby and Security              | 4,000                                   |                     |  |  |  |  |  |
| Departmental Grossing Factor         | 1.00                                    |                     |  |  |  |  |  |
| Building Grossing Factor             | 1.10                                    |                     |  |  |  |  |  |
| Building Support BGSF Total          | 4,400                                   |                     |  |  |  |  |  |
| Totals                               |                                         |                     |  |  |  |  |  |
| BGSF TOTAL (+-)                      | 154,247                                 |                     |  |  |  |  |  |