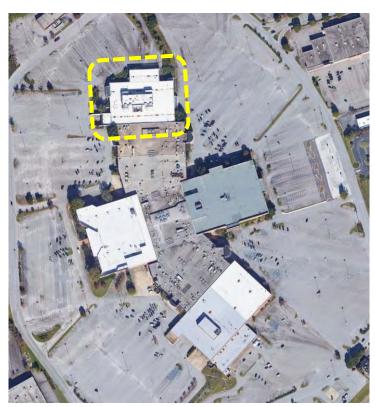

#### **SITE PLAN**

Columbia Place Mall Location of Previous Dillard's Department Store