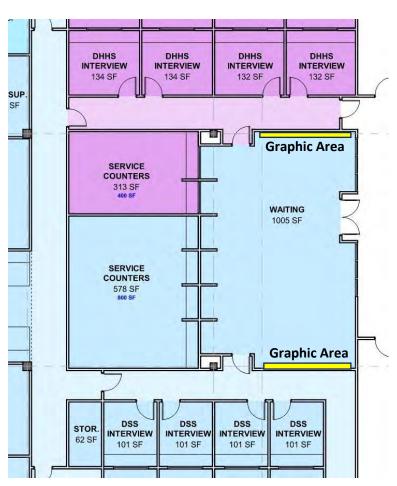

#### PROGRAMMING / MEETING WITH DEPARTMENT STAKEHOLDERS

| BUILDING A                           | REA SUMMARY                             |                     |  |  |  |  |  |
|--------------------------------------|-----------------------------------------|---------------------|--|--|--|--|--|
| 20000                                | LS3P PROGRAM NOTES PER MTG<br>(2/15/23) |                     |  |  |  |  |  |
| Department                           | SQUARE<br>FOOTAGE                       | Notes               |  |  |  |  |  |
| Guardian Ad Litem (If needed)        |                                         |                     |  |  |  |  |  |
| Guardian Ad Litem BGSF Total         | 3,270                                   |                     |  |  |  |  |  |
| DHEC Vital Records - Office Function | (If Needed)                             |                     |  |  |  |  |  |
| DHEC Vital Records BGSF Total        | 2,524                                   |                     |  |  |  |  |  |
| DHEC Program Clinics                 |                                         |                     |  |  |  |  |  |
| DHEC Program Clinics BGSF Total      | 39,319                                  | No vision or dental |  |  |  |  |  |
| WellPartners - Vision and Dental (If | needed)                                 |                     |  |  |  |  |  |
| WellPartners BGSF Total              | 6,971                                   |                     |  |  |  |  |  |
| DHEC Administration                  |                                         |                     |  |  |  |  |  |
| DHEC Administration BGSF             | 13,378                                  |                     |  |  |  |  |  |
| DSS                                  |                                         |                     |  |  |  |  |  |
| DSS BGSF Total                       | 79,002                                  |                     |  |  |  |  |  |
| DHHS Medicaid                        |                                         |                     |  |  |  |  |  |
| DHHS Medicaid BGSF                   | 5,383                                   |                     |  |  |  |  |  |
| Shared Building Support              |                                         |                     |  |  |  |  |  |
| Main Lobby and Security              | 4,000                                   |                     |  |  |  |  |  |
| Departmental Grossing Factor         | 1.00                                    |                     |  |  |  |  |  |
| Building Grossing Factor             | 1.10                                    |                     |  |  |  |  |  |
| Building Support BGSF Total          | 4,400                                   |                     |  |  |  |  |  |
| Totals                               |                                         |                     |  |  |  |  |  |
| BGSF TOTAL (+-)                      | 154,247                                 |                     |  |  |  |  |  |