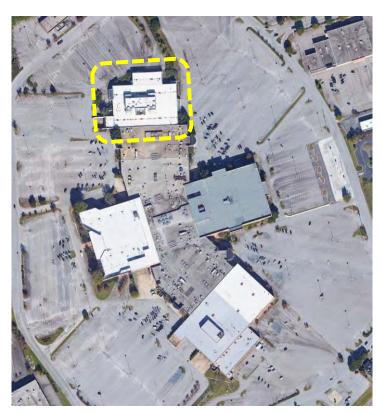

#### **SITE PLAN**

Columbia Place Mall Location of Previous Dillard's Department Store