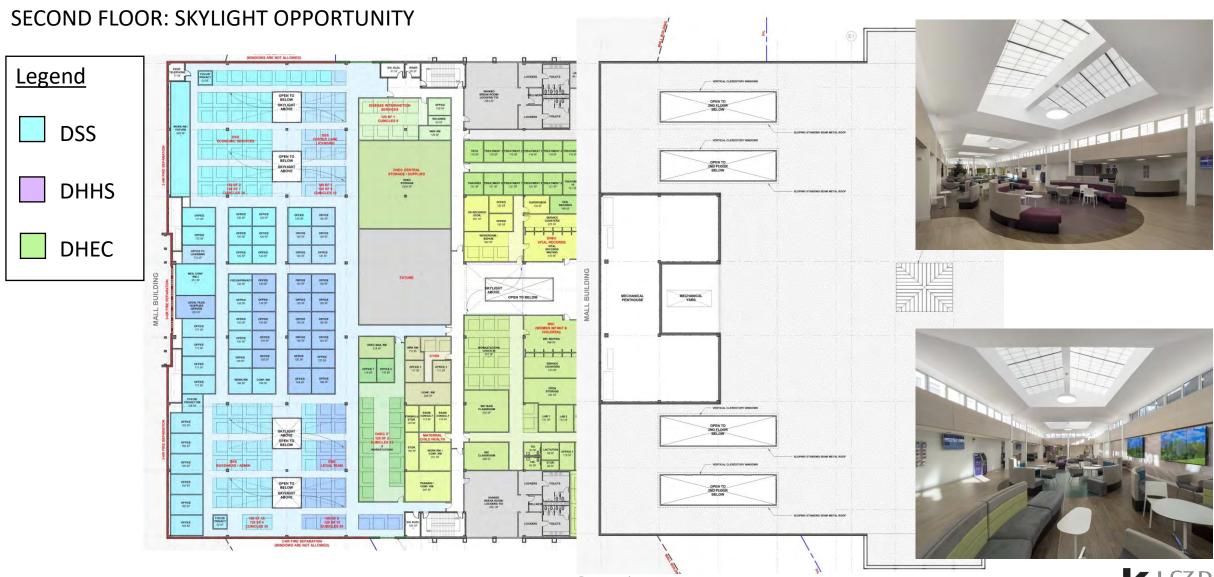

#### PROGRAMMING / MEETING WITH DEPARTMENT STAKEHOLDERS

| BUILDING A                           | REA SUMMARY                             |                     |  |  |  |  |  |
|--------------------------------------|-----------------------------------------|---------------------|--|--|--|--|--|
| 20000                                | LS3P PROGRAM NOTES PER MTG<br>(2/15/23) |                     |  |  |  |  |  |
| Department                           | SQUARE<br>FOOTAGE                       | Notes               |  |  |  |  |  |
| Guardian Ad Litem (If needed)        |                                         |                     |  |  |  |  |  |
| Guardian Ad Litem BGSF Total         | 3,270                                   |                     |  |  |  |  |  |
| DHEC Vital Records - Office Function | (If Needed)                             |                     |  |  |  |  |  |
| DHEC Vital Records BGSF Total        | 2,524                                   |                     |  |  |  |  |  |
| DHEC Program Clinics                 |                                         |                     |  |  |  |  |  |
| DHEC Program Clinics BGSF Total      | 39,319                                  | No vision or dental |  |  |  |  |  |
| WellPartners - Vision and Dental (If | needed)                                 |                     |  |  |  |  |  |
| WellPartners BGSF Total              | 6,971                                   |                     |  |  |  |  |  |
| DHEC Administration                  |                                         |                     |  |  |  |  |  |
| DHEC Administration BGSF             | 13,378                                  |                     |  |  |  |  |  |
| DSS                                  |                                         |                     |  |  |  |  |  |
| DSS BGSF Total                       | 79,002                                  |                     |  |  |  |  |  |
| DHHS Medicaid                        |                                         |                     |  |  |  |  |  |
| DHHS Medicaid BGSF                   | 5,383                                   |                     |  |  |  |  |  |
| Shared Building Support              |                                         |                     |  |  |  |  |  |
| Main Lobby and Security              | 4,000                                   |                     |  |  |  |  |  |
| Departmental Grossing Factor         | 1.00                                    |                     |  |  |  |  |  |
| Building Grossing Factor             | 1.10                                    |                     |  |  |  |  |  |
| Building Support BGSF Total          | 4,400                                   |                     |  |  |  |  |  |
| Totals                               |                                         |                     |  |  |  |  |  |
| BGSF TOTAL (+-)                      | 154,247                                 |                     |  |  |  |  |  |