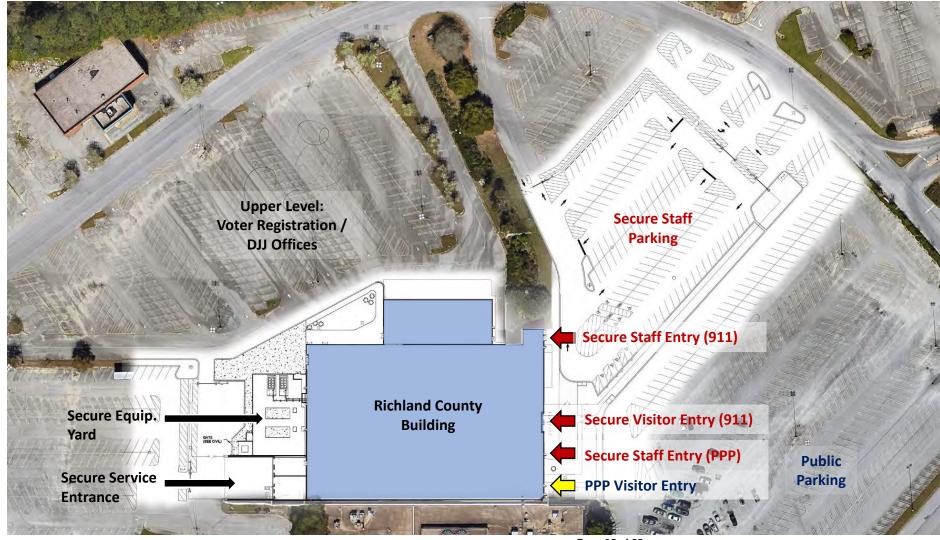

| \$13,119,263                            |  |  |  |





## PUBLIC SAFETY COMPLEX

911 CALL CENTER & PPP UPDATE



## RICHLAND COUNTY PUBLIC SAFETY COMPLEX



#### **SITE PLAN**



Columbia Place Mall Location of Previous Burlington Coat Factory & JC Penney Department Stores





## RICHLAND COUNTY PUBLIC SAFETY COMPLEX



#### SITE PLAN





## RICHLAND COUNTY PUBLIC SAFETY COMPLEX



FIRST FLOOR SPACE PLANNING

<u>Legend</u>

911 CALL CENTER

PPP OFFICES



EXIT FROM UPPER FLOOR
SECURE STAFF ENTRY (911)

SECURE VISITOR ENTRY (911)

SECURE STAFF ENTRY (PPP)

VISITOR ENTRY (PPP)

**EXIT FROM UPPER FLOOR** 





FIRST FLOOR SPACE PLANNING
911 CALL CENTER & PPP OFFICES













































# CONSIDERATIONS FOR CAPITAL BUILDING PLAN FINANCING

September 19, 2023

## **CURRENT PROJECTS**

**Currently under construction** 

Public Safety Complex for the E-911 Center

Bond issued in 2022 for \$40,000,000 Cost will be approximately \$47,829,623 Balance will be from SCEMD reimbursements and previously allocated funds.



# FINANCING PROPOSAL

| Uses of Funds                  | Cost         |  |  |  |
|------