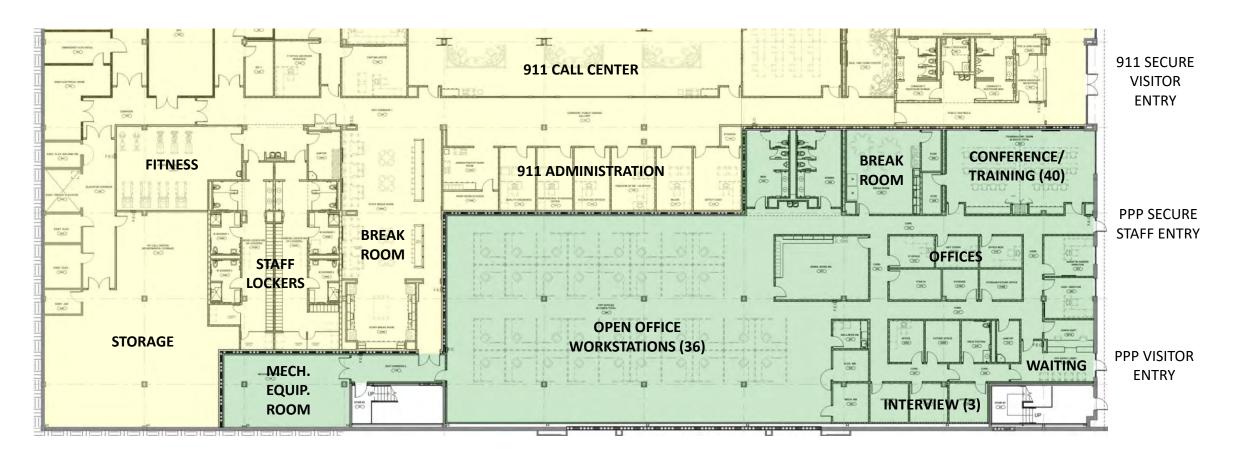

| \$13,119,263                            |  |  |  |





## PUBLIC SAFETY COMPLEX

911 CALL CENTER & PPP UPDATE



## RICHLAND COUNTY PUBLIC SAFETY COMPLEX



#### **SITE PLAN**



Columbia Place Mall Location of Previous Burlington Coat Factory & JC Penney Department Stores





## RICHLAND COUNTY PUBLIC SAFETY COMPLEX



#### SITE PLAN





## RICHLAND COUNTY PUBLIC SAFETY COMPLEX



FIRST FLOOR SPACE PLANNING

<u>Legend</u>

911 CALL CENTER

PPP OFFICES



EXIT FROM UPPER FLOOR
SECURE STAFF ENTRY (911)

SECURE VISITOR ENTRY (911)

SECURE STAFF ENTRY (PPP)

VISITOR ENTRY (PPP)

**EXIT FROM UPPER FLOOR** 





FIRST FLOOR SPACE PLANNING
911 CALL CENTER & PPP OFFICES













































# CONSIDERATIONS FOR CAPITAL BUILDING PLAN FINANCING

September 19, 2023

## **CURRENT PROJECTS**

**Currently under construction** 

Public Safety Complex for the E-911 Center

Bond issued in 2022 for \$40,000,000 Cost will be approximately \$47,829,623 Balance will be from SCEMD reimbursements and previously allocated funds.



# FINANCING PROPOSAL

| Uses of Funds                  | Cost         |  |  |  |
|--------------------------------|--------------|--|--|--|
| Family Services Center         | \$49,173,881 |  |  |  |
| Alvin S Glenn Detention Center | \$25,000,000 |  |  |  |
| Voter Reg & Elections/SCDJJ    | \$13,512,841 |  |  |  |
| Total                          | \$87,686,722 |  |  |  |

| Sources of Funds                    |