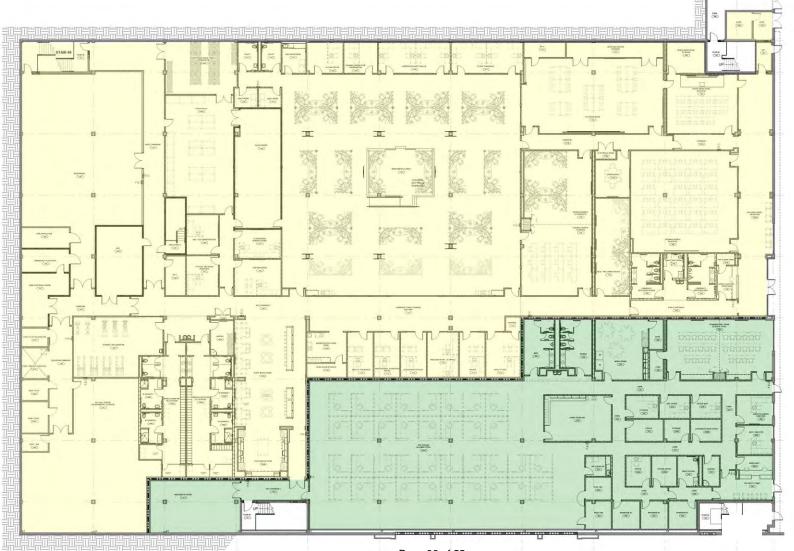

| \$13,119,263                            |  |  |  |





## PUBLIC SAFETY COMPLEX

911 CALL CENTER & PPP UPDATE



## RICHLAND COUNTY PUBLIC SAFETY COMPLEX



#### **SITE PLAN**



Columbia Place Mall Location of Previous Burlington Coat Factory & JC Penney Department Stores





## RICHLAND COUNTY PUBLIC SAFETY COMPLEX



#### SITE PLAN





## RICHLAND COUNTY PUBLIC SAFETY COMPLEX



FIRST FLOOR SPACE PLANNING

<u>Legend</u>

911 CALL CENTER

PPP OFFICES



EXIT FROM UPPER FLOOR
SECURE STAFF ENTRY (911)

SECURE VISITOR ENTRY (911)

SECURE STAFF ENTRY (PPP)

VISITOR ENTRY (PPP)

**EXIT FROM UPPER FLOOR** 





FIRST FLOOR SPACE PLANNING
911 CALL CENTER & PPP OFFICES













































# CONSIDERATIONS FOR CAPITAL BUILDING PLAN FINANCING

September 19, 2023

## **CURRENT PROJECTS**

**Currently under construction** 

Public Safety Complex for the E-911 Center

Bond issued in 2022 for \$40,000,000 Cost will be approximately \$47,829,623 Balance will be from SCEMD reimbursements and previously allocated funds.



# FINANCING PROPOSAL

| Uses of Funds                  | Cost         |  |  |  |
|--------------------------------|--------------|--|--|--|
| Family Services Center         | \$49,173,881 |  |  |  |
| Alvin S