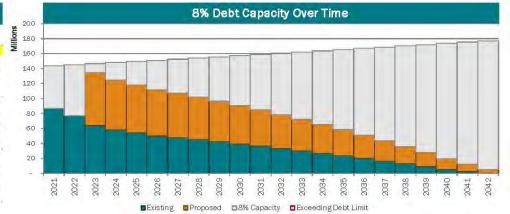

87,657 | 1.00%       | 3,760,000            | 9,045,000              | 4,255,000               | 18,845,000             | 144,097,657 |  |
| 2040             | 173,707,534 | 1.00%       | 3,860,000            | 5,185,000              | 4,430,000               | 14,415,000             | 154,107,534 |  |
| 2041             | 175,444,609 | 1.00%       | 2,550,000            | 2,635,000              | 4,610,000               | 9,805,000              | 163,004,609 |  |
| 2042             | 177,199,055 | 1.00%       | 2,635,000            |                        | 4,800,000               | 5,005,000              | 172,194,055 |  |
| Total            |             |             | 123,790,000          |                        | 71,000,000              |                        |             |  |







# GENERAL OBLIGATION BOND DEBT PAYMENTS







## GENERAL OBLIGATION BOND ISSUE

- The issue would be \$71,000,00 in new money.
- If refunding any current debt to a more advantageous rate is possible, this may be proposed as well but would only lower debt payments, not increase them.
- Allows for unforeseen issues that my arise during projects.
- Leaves a comfortable \$12.4 million in borrowing capacity.
- Debt capacity continues to grow quickly by \$8 to 10 million after the issue as other debt is retired.
- Will be repaid from the County 10 mills allocated for capital.
- DOES NOT INCREASE TAX MILLAGE



# **TIMELINE**

- September 12 Council Work session with LS3P and MB Kahn
- September 19 Request Council approval for Administrators nomination to proceed as recommended in work ses