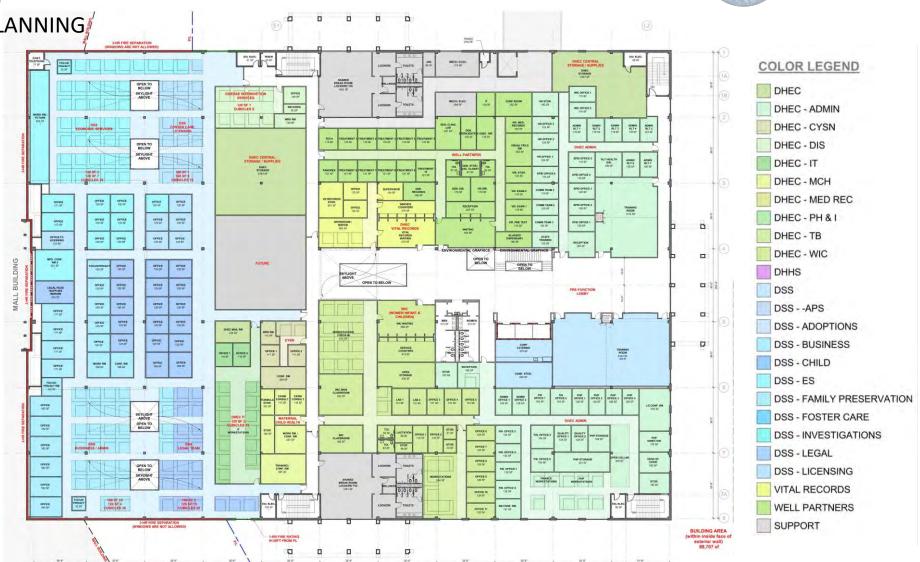

#### PROGRAMMING / MEETING WITH DEPARTMENT STAKEHOLDERS

| BUILDING A                           | REA SUMMARY                             |                     |  |  |  |  |  |
|--------------------------------------|-----------------------------------------|---------------------|--|--|--|--|--|
| 20000                                | LS3P PROGRAM NOTES PER MTG<br>(2/15/23) |                     |  |  |  |  |  |
| Department                           | SQUARE<br>FOOTAGE                       | Notes               |  |  |  |  |  |
| Guardian Ad Litem (If needed)        |                                         |                     |  |  |  |  |  |
| Guardian Ad Litem BGSF Total         | 3,270                                   |                     |  |  |  |  |  |
| DHEC Vital Records - Office Function | (If Needed)                             |                     |  |  |  |  |  |
| DHEC Vital Records BGSF Total        | 2,524                                   |                     |  |  |  |  |  |
| DHEC Program Clinics                 |                                         |                     |  |  |  |  |  |
| DHEC Program Clinics BGSF Total      | 39,319                                  | No vision or dental |  |  |  |  |  |
| WellPartners - Vision and Dental (If | needed)                                 |                     |  |  |  |  |  |
| WellPartners BGSF Total              | 6,971                                   |                     |  |  |  |  |  |
| DHEC Administration                  |                                         |                     |  |  |  |  |  |
| DHEC Administration BGSF             | 13,378                                  |                     |  |  |  |  |  |
| DSS                                  |                                         |                     |  |  |  |  |  |
| DSS BGSF Total                       | 79,002                                  |                     |  |  |  |  |  |
| DHHS Medicaid                        |                                         |                     |  |  |  |  |  |
| DHHS Medicaid BGSF                   | 5,383                                   |                     |  |  |  |  |  |
| Shared Building Support              |                                         |                     |  |  |  |  |  |
| Main Lobby and Security              | 4,000                                   |                     |  |  |  |  |  |
| Departmental Grossing Factor         | 1.00                                    |                     |  |  |  |  |  |
| Building Grossing Factor             | 1.10                                    |                     |  |  |  |  |  |
| Building Support BGSF Total          | 4,400                                   |                     |  |  |  |  |  |
| Totals                               |                                         |                     |  |  |  |  |  |
| BGSF TOTAL (+-)                      | 154,247                                 |                     |  |  |  |  |  |