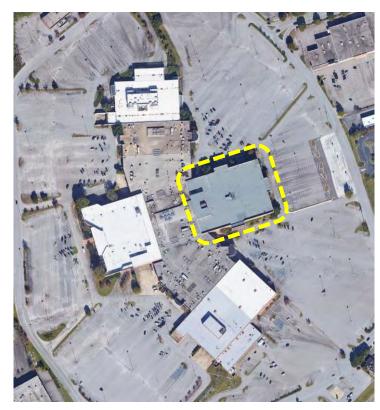

#### **SITE PLAN**

Columbia Place Mall Location of Previous Dillard's Department Store