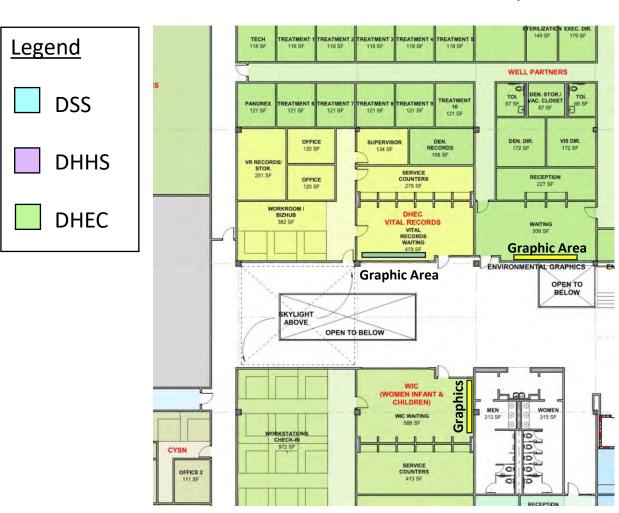

#### PROGRAMMING / MEETING WITH DEPARTMENT STAKEHOLDERS

| BUILDING A                           | REA SUMMARY                             |                     |  |  |  |  |  |
|--------------------------------------|-----------------------------------------|---------------------|--|--|--|--|--|
| 20000                                | LS3P PROGRAM NOTES PER MTG<br>(2/15/23) |                     |  |  |  |  |  |
| Department                           | SQUARE<br>FOOTAGE                       | Notes               |  |  |  |  |  |
| Guardian Ad Litem (If needed)        |                                         |                     |  |  |  |  |  |
| Guardian Ad Litem BGSF Total         | 3,270                                   |                     |  |  |  |  |  |
| DHEC Vital Records - Office Function | (If Needed)                             |                     |  |  |  |  |  |
| DHEC Vital Records BGSF Total        | 2,524                                   |                     |  |  |  |  |  |
| DHEC Program Clinics                 |                                         |                     |  |  |  |  |  |
| DHEC Program Clinics BGSF Total      | 39,319                                  | No vision or dental |  |  |  |  |  |
| WellPartners - Vision and Dental (If | needed)                                 |                     |  |  |  |  |  |
| WellPartners BGSF Total              | 6,971                                   |                     |  |  |  |  |  |
| DHEC Administration                  |                                         |                     |  |  |  |  |  |
| DHEC Administration BGSF             | 13,378                                  |                     |  |  |  |  |  |
| DSS                                  |                                         |                     |  |  |  |  |  |
| DSS BGSF Total                       | 79,002                                  |                     |  |  |  |  |  |
| DHHS Medicaid                        |                                         |                     |  |  |  |  |  |
| DHHS Medicaid BGSF                   | 5,383                                   |                     |  |  |  |  |  |
| Shared Building Support              |                                         |                     |  |  |  |  |  |
| Main Lobby and Security              | 4,000                                   |                     |  |  |  |  |  |
| Departmental Grossing Factor         | 1.00                                    |                     |  |  |  |  |  |
| Building Grossing Factor             | 1.10                                    |                     |  |  |  |  |  |
| Building Support BGSF Total          | 4,400                                   |                     |  |  |  |  |  |
| Totals                               |                                         |                     |  |  |  |  |  |
| BGSF TOTAL (+-)                      | 154,247                                 |                     |  |  |  |  |  |