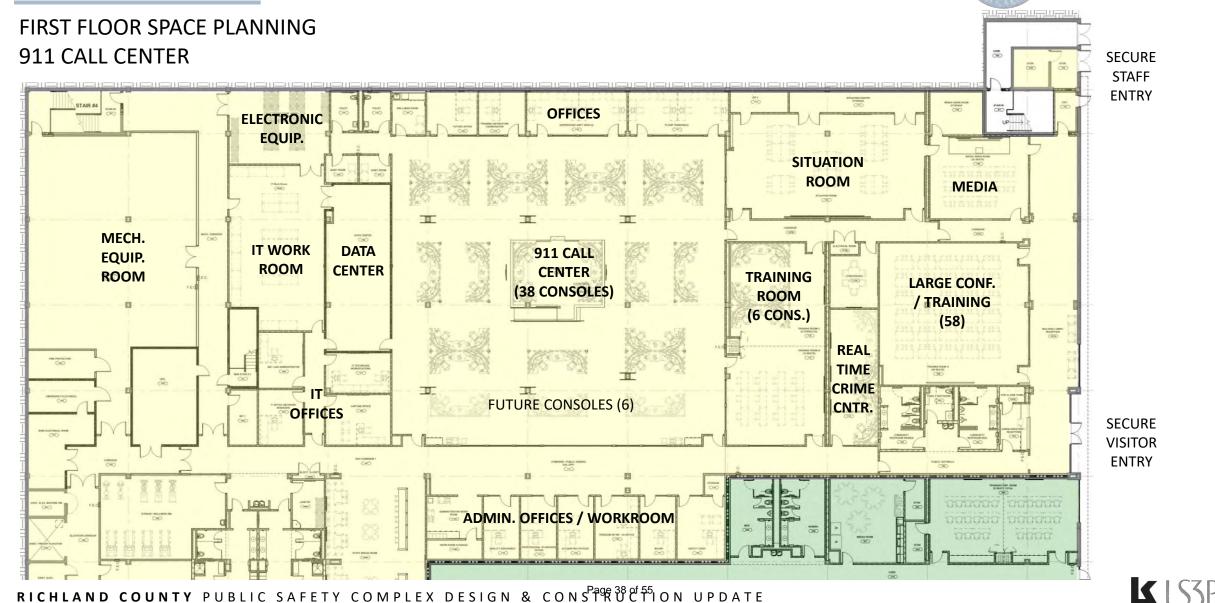

| \$13,119,263                            |  |  |  |





## PUBLIC SAFETY COMPLEX

911 CALL CENTER & PPP UPDATE



## RICHLAND COUNTY PUBLIC SAFETY COMPLEX



#### **SITE PLAN**



Columbia Place Mall Location of Previous Burlington Coat Factory & JC Penney Department Stores





## RICHLAND COUNTY PUBLIC SAFETY COMPLEX



#### SITE PLAN





## RICHLAND COUNTY PUBLIC SAFETY COMPLEX



FIRST FLOOR SPACE PLANNING

<u>Legend</u>

911 CALL CENTER

PPP OFFICES



EXIT FROM UPPER FLOOR
SECURE STAFF ENTRY (911)

SECURE VISITOR ENTRY (911)

SECURE STAFF ENTRY (PPP)

VISITOR ENTRY (PPP)

**EXIT FROM UPPER FLOOR** 





FIRST FLOOR SPACE PLANNING
911 CALL CENTER & PPP OFFICES













































# CONSIDERATIONS FOR CAPITAL BUILDING PLAN FINANCING

September 19, 2023

## **CURRENT PROJECTS**

**Currently under construction** 

Public Safety Complex for the E-911 Center

Bond issued in 2022 for \$40,000,000 Cost will be approximately \$47,829,623 Balance will be from SCEMD reimbursements and previously allocated funds.



# FINANCING PROPOSAL

| Uses of Funds                  | Cost         |  |  |  |
|--------------------------------|--------------|--|--|--|
| Family Services Center         | \$49,173,881 |  |  |  |
| Alvin S Glenn Detention Center | \$25,000,000 |  |  |  |
| Voter Reg & Elections/SCDJJ    | \$13,512,841 |  |  |  |
| Total                          | \$87,686,722 |  |  |  |

| Sources of Funds                    |