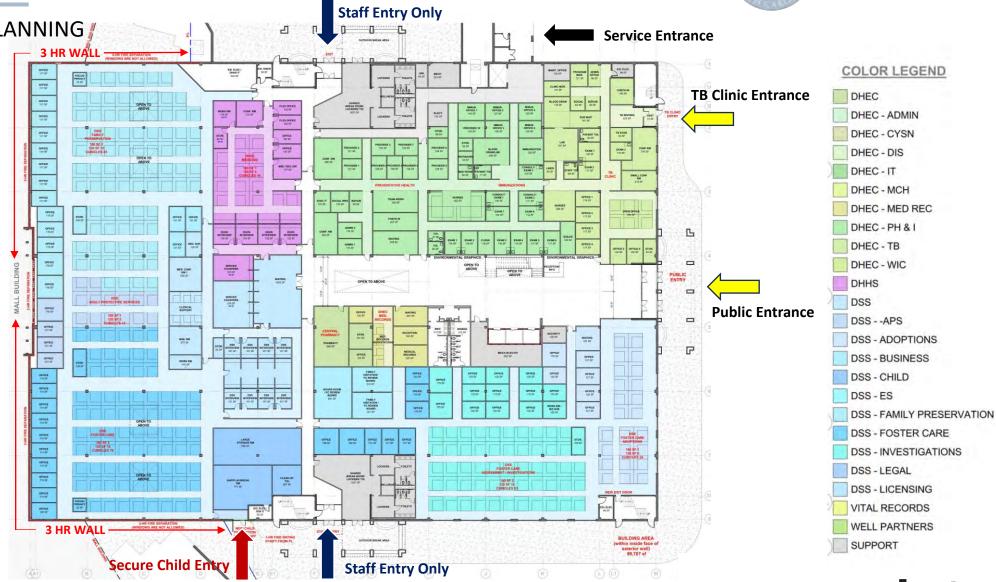

#### PROGRAMMING / MEETING WITH DEPARTMENT STAKEHOLDERS

| BUILDING A                           | REA SUMMARY                             |                     |  |  |  |  |  |
|--------------------------------------|-----------------------------------------|---------------------|--|--|--|--|--|
| 20000                                | LS3P PROGRAM NOTES PER MTG<br>(2/15/23) |                     |  |  |  |  |  |
| Department                           | SQUARE<br>FOOTAGE                       | Notes               |  |  |  |  |  |
| Guardian Ad Litem (If needed)        |                                         |                     |  |  |  |  |  |
| Guardian Ad Litem BGSF Total         | 3,270                                   |                     |  |  |  |  |  |
| DHEC Vital Records - Office Function | (If Needed)                             |                     |  |  |  |  |  |
| DHEC Vital Records BGSF Total        | 2,524                                   |                     |  |  |  |  |  |
| DHEC Program Clinics                 |                                         |                     |  |  |  |  |  |
| DHEC Program Clinics BGSF Total      | 39,319                                  | No vision or dental |  |  |  |  |  |
| WellPartners - Vision and Dental (If | needed)                                 |                     |  |  |  |  |  |
| WellPartners BGSF Total              | 6,971                                   |                     |  |  |  |  |  |
| DHEC Administration                  |                                         |                     |  |  |  |  |  |
| DHEC Administration BGSF             | 13,378                                  |                     |  |  |  |  |  |
| DSS                                  |                                         |                     |  |  |  |  |  |
| DSS BGSF Total                       | 79,002                                  |                     |  |  |  |  |  |
| DHHS Medicaid                        |                                         |                     |  |  |  |  |  |
| DHHS Medicaid BGSF                   | 5,383                                   |                     |  |  |  |  |  |
| Shared Building Support              |                                         |                     |  |  |  |  |  |
| Main Lobby and Security              | 4,000                                   |                     |  |  |  |  |  |
| Departmental Grossing Factor         | 1.00                                    |                     |  |  |  |  |  |
| Building Grossing Factor             | 1.10                                    |                     |  |  |  |  |  |
| Building Support BGSF Total          | 4,400                                   |                     |  |  |  |  |  |
| Totals                               |                                         |                     |  |  |  |  |  |
| BGSF TOTAL (+-)                      | 154,247                                 |                     |  |  |  |  |  |