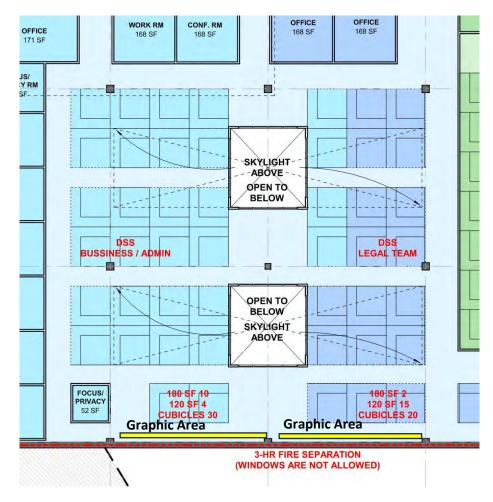

#### PROGRAMMING / MEETING WITH DEPARTMENT STAKEHOLDERS

| BUILDING A                           | REA SUMMARY                             |                     |  |  |  |  |  |
|--------------------------------------|-----------------------------------------|---------------------|--|--|--|--|--|
| 20000                                | LS3P PROGRAM NOTES PER MTG<br>(2/15/23) |                     |  |  |  |  |  |
| Department                           | SQUARE<br>FOOTAGE                       | Notes               |  |  |  |  |  |
| Guardian Ad Litem (If needed)        |                                         |                     |  |  |  |  |  |
| Guardian Ad Litem BGSF Total         | 3,270                                   |                     |  |  |  |  |  |
| DHEC Vital Records - Office Function | (If Needed)                             |                     |  |  |  |  |  |
| DHEC Vital Records BGSF Total        | 2,524                                   |                     |  |  |  |  |  |
| DHEC Program Clinics                 |                                         |                     |  |  |  |  |  |
| DHEC Program Clinics BGSF Total      | 39,319                                  | No vision or dental |  |  |  |  |  |
| WellPartners - Vision and Dental (If | needed)                                 |                     |  |  |  |  |  |
| WellPartners BGSF Total              | 6,971                                   |                     |  |  |  |  |  |
| DHEC Administration                  |                                         |                     |  |  |  |  |  |
| DHEC Administration BGSF             | 13,378                                  |                     |  |  |  |  |  |
| DSS                                  |                                         |                     |  |  |  |  |  |
| DSS BGSF Total                       | 79,002                                  |                     |  |  |  |  |  |
| DHHS Medicaid                        |                                         |                     |  |  |  |  |  |
| DHHS Medicaid BGSF                   | 5,383                                   |                     |  |  |  |  |  |
| Shared Building Support              |                                         |                     |  |  |  |  |  |
| Main Lobby and Security              | 4,000                                   |                     |  |  |  |  |  |
| Departmental Grossing Factor         | 1.00                                    |                     |  |  |  |  |  |
| Building Grossing Factor             | 1.10                                    |                     |  |  |  |  |  |
| Building Support BGSF Total          | 4,400                                   |                     |  |  |  |  |  |
| Totals                               |                                         |                     |  |  |  |  |  |
| BGSF TOTAL (+-)                      | 154,247                                 |                     |  |  |  |  |  |