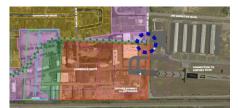

#### Runway/Taxiway Extension Concept

Layout concept of 5,791ft. usable runway length / 5,400 ft. landing length

## Runway/Taxiway Separation MOS

B-II with not below ¾ mile visibility requires 240 ft. // CUB has 200 ft.

7/12/2021