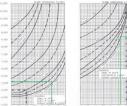

## Runway Extension Justification Study Findings

Runway Extension Justification Study Findings

| 100% of Fleet @ 60% I | Useful Load |
|-----------------------|-------------|
|-----------------------|-------------|

100% of Fleet @ 90% Useful Load

## Runway Extension Justification Study Conclusions

- Substantial Use Threshold of 500 annual operations by aircraft requiring additional length met.
- A 780-foot extension, as shown on the ALP, aligns with the runway length required during wet conditions per the 75 Percent of Fleet at 60 Percent Useful Load chart.
- An extension to 5,791' total useable runway length (takeoff in each direction) would ensure the safe operation of all large aircraft currently utilizing CUB.
- Provides 5,400' of landing length available in each direction.