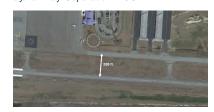

## Runway/Taxiway Separation MOS

B-II with not below ¾ mile visibility requires 240 ft. // CUB has 200 ft.

7/12/2021