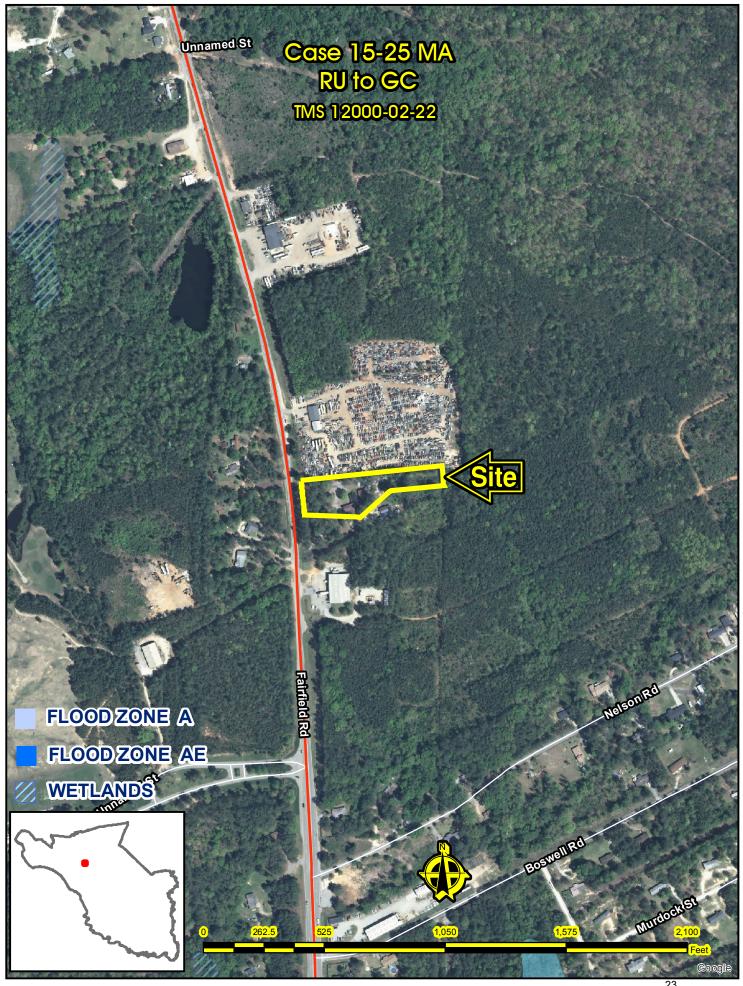

#### Map Amendment Staff Report

PC MEETING DATE: June 1, 2015 RC PROJECT: 15-25 MA

APPLICANT: Derrick J. Harris Sr.

LOCATION: 7708 Fairfield Road

TAX MAP NUMBER: R12000-02-22 ACREAGE: 1.83 acres

EXISTING ZONING: RU PROPOSED ZONING: GC

#### Parcel/Area Characteristics

The site has frontage along Fairfield Road. The site contains a nonresidential structure. There are no sidewalks or streetlights along this Fairfield Road. The surrounding area is characterized by residential uses and undeveloped parcels with some industrial uses. The parcels east of the site are undeveloped. South of the site is a residence. West of the subject parcel is an undeveloped parcel and a residence. North of the site is an auto salvage yard.

## CASE 15-25 MA From RU to GC

TMS# R12000-02-22

7708 Fairfield Road