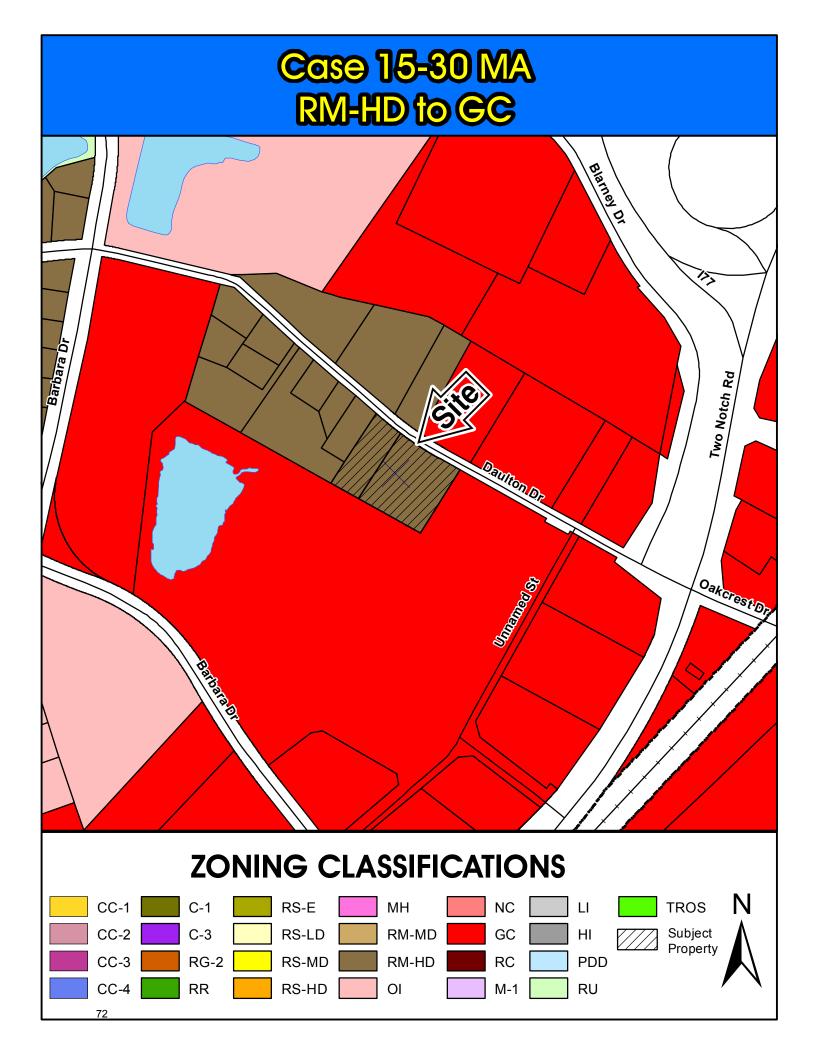

wo Notch Road is classified as a five lane undivided principal arterial, maintained by SCDOT with a design capacity of 33,600 ADT's. This segment of Two Notch Road is currently operating at Level of Service (LOS) "C".

There are no planned or programmed improvements for this section of Two Notch Road, either through SCDOT or the County Penny Sales Tax program.

#### Conclusion

The proposed zoning is in compliance with the recommended objective for community activity centers outlined in the 2014 Comprehensive Plan. Additionally approval of the rezoning request would not be out of character with the surrounding development pattern and zoning districts for the area.

For these reasons, staff recommends **Approval** of this map amendment.

#### **Zoning Public Hearing Date**

June 23, 2015,





## CASE 15-30 MA From RM-HD to GC

TMS# R17012-03-11 & 12

1555 & 1557 Daulton Dr





# The zoning change from RM-HD (Residential Multi-Family High Density to General Commercial (GC) would permit the introduction of the following uses which were not allowed previously in the original zoning

| I Congregate Facilities  Sunds  Sunds  Sunds  Sunds  Sunds  Sunds  Sunds  Sunds  Sunds  Genters  Genters  Tracks  Survises