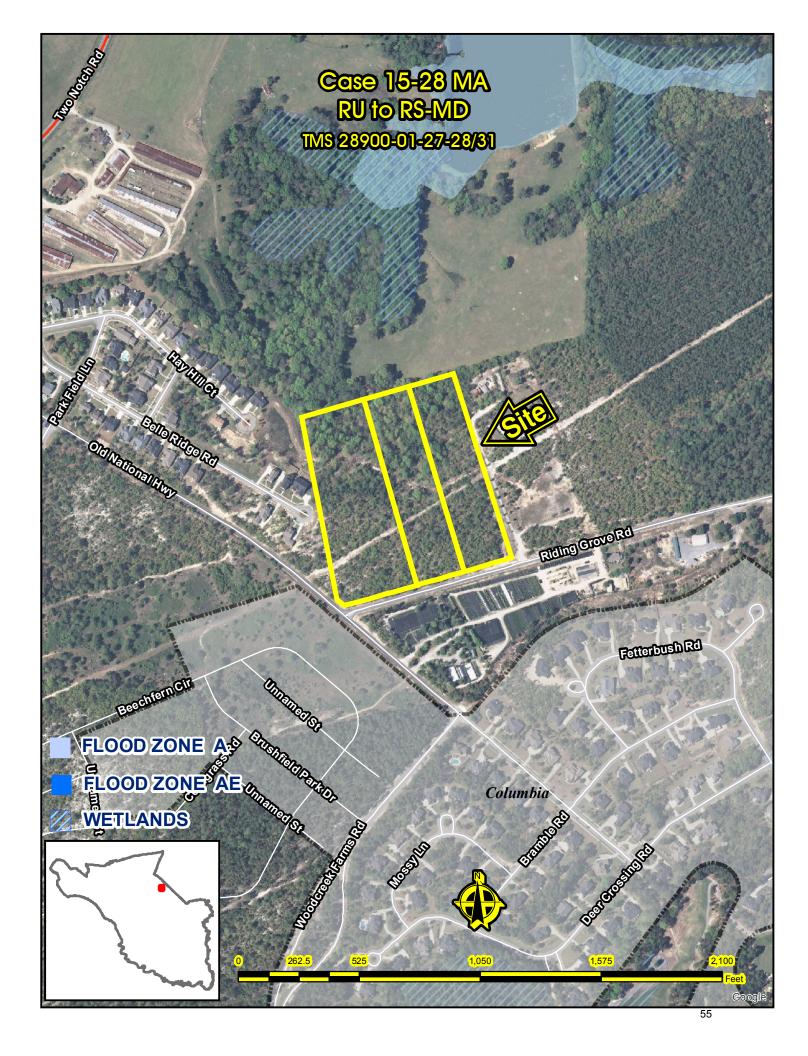

ge Transportation Plan. Spears Creek Church Road is identified for widening from two to five lanes from Interstate 20 to Two Notch Road. The section of Spears Creek Church Road from Two Notch Road to Percival Road is also identified for widening on the list of Richland County Penny Tax projects.

There are no planned or programmed improvements for Riding Grove Road or Old National Highway.

#### Conclusion

The proposed rezoning would be consistent with the objectives for the Neighborhood Medium Density designation outlined in the 2014 Comprehensive Plan. Additionally, approval of the rezoning request would be in character with the existing developments and zonings of the area.

For these reasons, staff recommends **Approval** of this map amendment.

#### **Zoning Public Hearing Date**





## CASE 15-28 MA From RU to RS-MD

TMS# R28900-01-27, 28 & 31

Riding Grove Road





The zoning change from RU (Rural) to RS-MD (Residential Medium Density) would permit the introduction of the following uses which were not allowed previously in the original zoning

| USE TYPES                     | RS-MD |
|-------------------------------|-------|
| Single-Family, Zero Lot Line, | SE    |
| Common                        |       |
| Single-Family, Zero Lot Line, | SR    |
| Parallel                      |       |



#### Map Amendment Staff Report

PC MEETING DATE: June 1, 2015
RC PROJECT: 15-29 MA
APPLICANT: Curtis Cain

LOCATION: 5480 Bluff Road

TAX MAP NUMBER: R18800-02-29 ACREAGE: 3.6 acres

EXISTING ZONING: RU PROPOSED ZONING: GC

PC SIGN POSTING: May 7, 2015

#### Staff Recommend