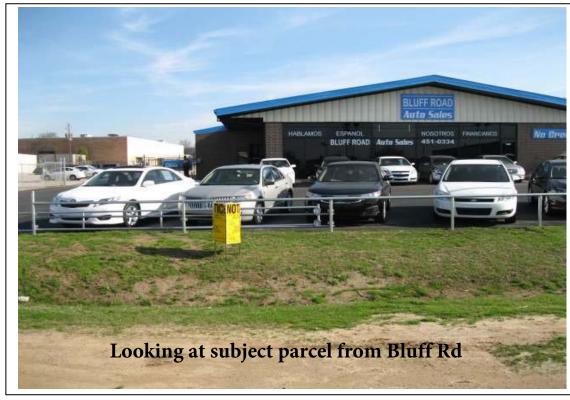

#### Parcel/Area Characteristics

The site has frontage along Bluff Road. The subject property contains a structure. The site has little slope and does not contain much vegetation. The parcel has been developed or use as a automobile sales site. There are no sidewalks or streetlights along Bluff Road. The surrounding area is primarily characterized by industrial, Office and commercial uses. The parcels east of the site are being utilized for offices and a construction equipment storage facility. South of the site is a bank and a SCE&G maintenance office/storage facility. West of the site is a tractor trailer sales business. North of the site is a printing company.

### CASE 15-15 MA From HI to LI

TMS# R11209-03-05

1400 Bluff Road