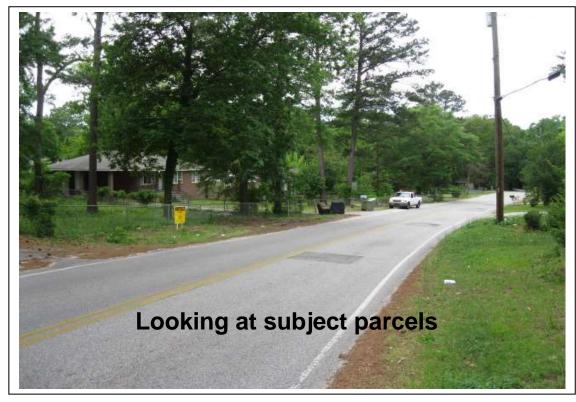

SCDOT with a design capacity of 33,600 ADT's. This segment of Two Notch Road is currently operating at Level of Service (LOS) "C".

There are no planned or programmed improvements for this section of Two Notch Road, either through SCDOT or the County Penny Sales Tax program.

#### Conclusion

The proposed zoning is in compliance with the recommended objective for community activity centers outlined in the 2014 Comprehensive Plan. Additionally approval of the rezoning request would not be out of character with the surrounding development pattern and zoning districts for the area.

For these reasons, staff recommends **Approval** of this map amendment.

#### **Zoning Public Hearing Date**

June 23, 2015,





## CASE 15-30 MA From RM-HD to GC

TMS# R17012-03-11 & 12

1555 & 1557 Daulton Dr





# The zoning change from RM-HD (Residential Multi-Family High Density to General Commercial (GC) would permit the introduction of the following uses which were not allowed previously in the original zoning

| I Congregate Facilities  Sunds  Sunds  Sunds  Sunds  Sunds  Sunds  Sunds  Sunds  Sunds  Genters  Genters  Tracks  Survises