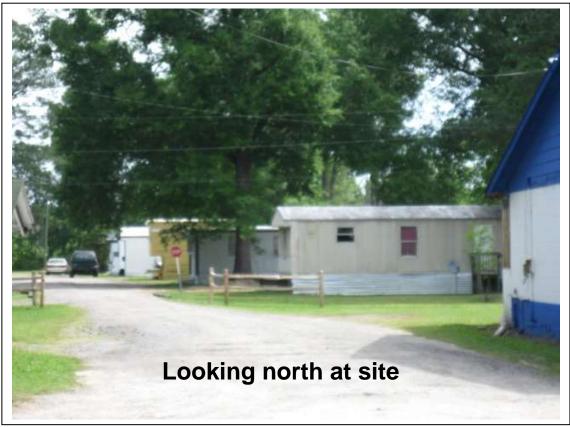

District is designed to be located at or near intersections of arterial and/or major collector roads so as to prevent the spreading of commercial uses down the major corridors or into the surrounding countryside, staff is of the opinion that the request is not in compliance with objectives for commercial district. In addition, staff believes that the proposed rezoning would be inconsistent with the intentions of the 2014 Comprehensive Plan, as commercial is designed to be located within Rural Activity Centers. Approval of the requested zoning would be out of character with the existing uses in the area.

For these reasons, staff recommends **Disapproval** of this map amendment.

#### **Zoning Public Hearing Date**





## CASE 15-29 MA From RU to GC

TMS# R18800-02-29

5480 Bluff Road





# The zoning change from RU (Rural) to RC (Rural Commercial) would permit the introduction of the following uses which were not allowed previously in the original zoning

| USE TYPES                                           | RC |
|-----------------------------------------------------|----|
| Group Homes (10 or More)                            | ЗS |
| Rooming and Boarding Houses                         | ЗS |
| Amusement Arcades                                   | d  |
| Dance Studios and Schools                           | d  |
| Golf Courses, Miniature                             | d  |
| Golf Driving Ranges (Freestanding)                  | SR |
| Martial Arts Instructional Schools                  | d  |
| Physical Fitness Centers                            | d  |
| Ambulance Servi