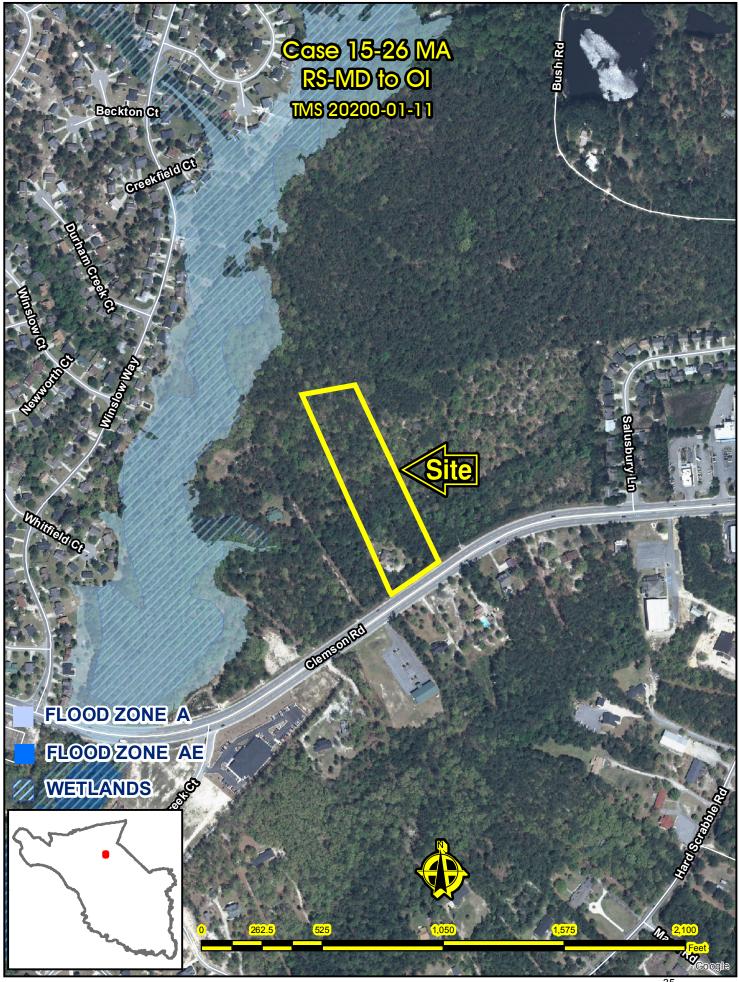

#### Map Amendment Staff Report

PC MEETING DATE: June 1, 2015 RC PROJECT: 15-26 MA

APPLICANT: Jeff & Jodi Salter

LOCATION: 2304 Clemson Road

TAX MAP NUMBER: R20200-01-11

ACREAGE: 5 acres
EXISTING ZONING: RS-MD
PROPOSED ZONING: OI

#### Parcel/Area Characteristics

The parcel contains two hundred and forty eight (248) feet of frontage along Clemson Road, is heavily wooded with little slope and contains a single family residential structure. Clemson Road is a five lane undivided Minor Arterial with sidewalks. The immediate area is primarily characterized by residential, commercial, institutional and office uses. West of the subject parcel is a fully-developed, continued care retirement facility. East of the subject parcel is an undeveloped and wooded parcel. South of the subject parcel are residences and a medical office. The parcel north of the site is undeveloped.