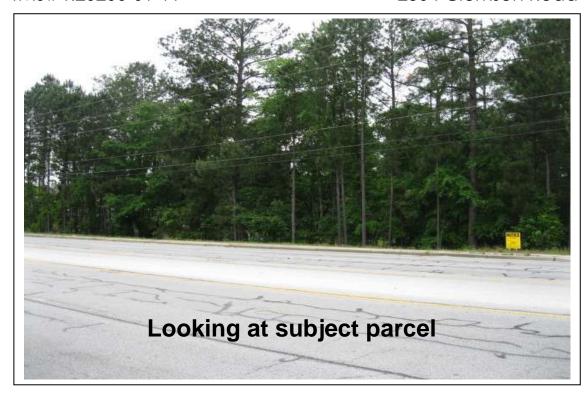

#### Parcel/Area Characteristics

The parcel has frontage along Hardscrabble Road. The subject parcel is contains a residence with a gentle slope. The immediate area is characterized by institutional and residential uses, with no sidewalks or streetlights in the vicinity. Contiguous east of the subject parcel is an undeveloped parcel and north is a residence. The parcels south contain a private park and a residence. West of the subject parcel is a place of worship. The parcel is approximately a quarter mile south from the intersection of Clemson Road and Hardscrabble Road, which is designated as a Neighborhood Activity Center in the 2014 Comprehensive Plan.