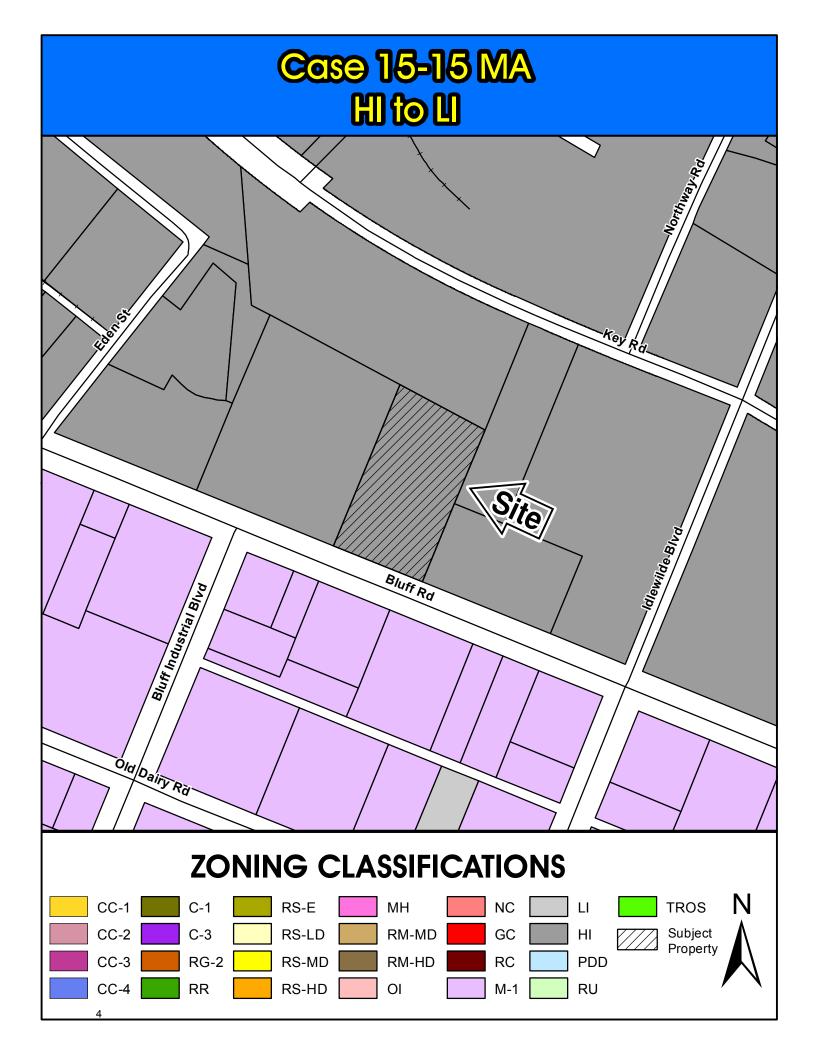

s segment of Bluff Road is currently operating at Level of Service (LOS) "B".

The section of Bluff Road between I-77 and Rosewood Drive is scheduled for widening as part of the Richland County Penny Sales Tax program.

#### Conclusion

The request is located adjacent to commercial and industrial uses. Staff is of the opinion that the request is in compliance and consistent with the intentions and objectives for industrial uses as outlined in the Mixed Residential Land Use designation of the 2014 Comprehensive Plan.

Approval of the rezoning request would not be out of character with the existing, surrounding, development pattern and zoning districts for the area.

For these reasons, staff recommends **Approval** of this map amendment.

#### **Zoning Public Hearing Date**

June 23, 2015.





### CASE 15-15 MA From HI to LI

TMS# R11209-03-05

1400 Bluff Road





# The zoning change from HI (Heavy Industrial) to LI (Light Industrial) would permit the introduction of the following uses which were not allowed previously in the original zoning

|                                                     | I  |
|-----------------------------------------------------|----|
| USE TYPES                                           |    |
| Recreational Uses                                   |    |
| Amusement or Water Parks,                           | SR |
| Batting Cages                                       | SR |
| Country Clubs with Golf Courses                     | SR |
| Golf Courses                                        | SR |
| Golf Courses, Miniature