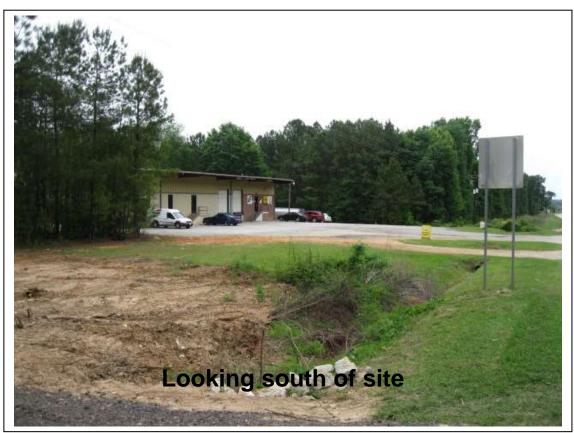

#### Parcel/Area Characteristics

The parcel contains two hundred and forty eight (248) feet of frontage along Clemson Road, is heavily wooded with little slope and contains a single family residential structure. Clemson Road is a five lane undivided Minor Arterial with sidewalks. The immediate area is primarily characterized by residential, commercial, institutional and office uses. West of the subject parcel is a fully-developed, continued care retirement facility. East of the subject parcel is an undeveloped and wooded parcel. South of the subject parcel are residences and a medical office. The parcel north of the site is undeveloped.