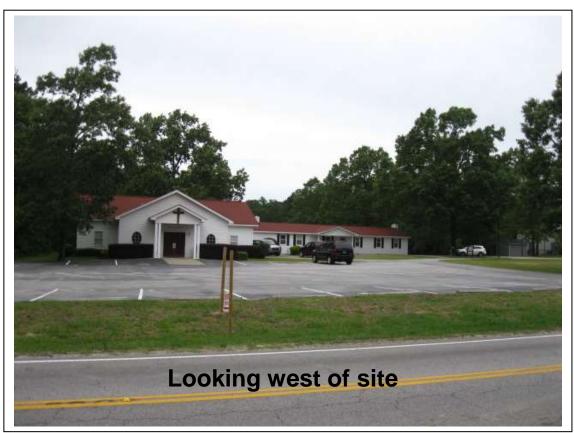

| Direction | Existing Zoning | Use                     |
|-----------|-----------------|-------------------------|
| North:    | RU              | Residence               |
| South:    | RU/RU           | Private Park/ Residence |
| East:     | RU              | Undeveloped             |
| West:     | RU              | Place of Worship        |

#### Parcel/Area Characteristics

The parcel has frontage along Hardscrabble Road. The subject parcel is contains a residence with a gentle slope. The immediate area is characterized by institutional and residential uses, with no sidewalks or streetlights in the vicinity. Contiguous east of the subject parcel is an undeveloped parcel and north is a residence. The parcels south contain a private park and a residence. West of the subject parcel is a place of worship. The parcel is approximately a quarter mile south from the intersection of Clemson Road and Hardscrabble Road, which is designated as a Neighborhood Activity Center in the 2014 Comprehensive Plan.