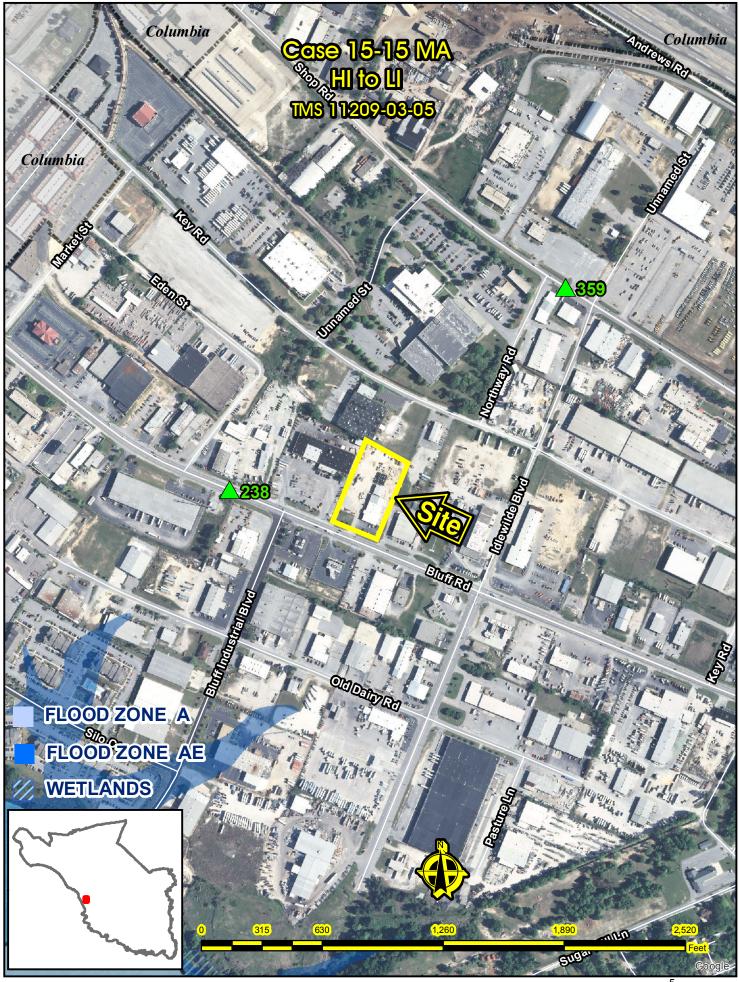

#### Map Amendment Staff Report

PC MEETING DATE: June 1, 2015 RC PROJECT: 15-15 MA

APPLICANT: CCW Bluff Rd, LLC

LOCATION: 1400 Bluff Road

TAX MAP NUMBER: R11209-03-05 ACREAGE: 2.5 acres

EXISTING ZONING: HI PROPOSED ZONING: LI

| Direction | Existing Zoning | Use                                    |
|-----------|-----------------|----------------------------------------|
| North:    | HI              | Printing Company                       |
| South:    | M-1/M-1         | Bank/SCE&G Maintenance Office          |
| East:     | HI/HI           | Construction Equipment Storage/Offices |
| West:     | HI              | Tractor Trailer sales                  |

#### Parcel/Area Characteristics

The site has frontage along Bluff Road. The subject property contains a structure. The site has little slope and does not contain much vegetation. The parcel has been developed or use as a automobile sales site. There are no sidewalks or streetlights along Bluff Road. The surrounding area is primarily characterized by industrial, Office and commercial uses. The parcels east of the site are being utilized for offices and a construction equipment storage facility. South of the site is a bank and a SCE&G maintenance office/storage facility. West of the site is a tractor trailer sales business. North of the site is a printing company.

#### **Traffic Characteristics**

The 2013 SCDOT traffic count (Station # 238) located adjacent to the subject parcel on Bluff Road identifies 20,900 Average Daily Trips (ADT's). Bluff Road is classified as a four lane undivided principal arterial, maintained by SCDOT with a design capacity of 29,200 ADT's. This segment of Bluff Road is currently operating at Level of Service (LOS) "B".

### CASE 15-15 MA From HI to LI

TMS# R11209-03-05

1400 Bluff Road