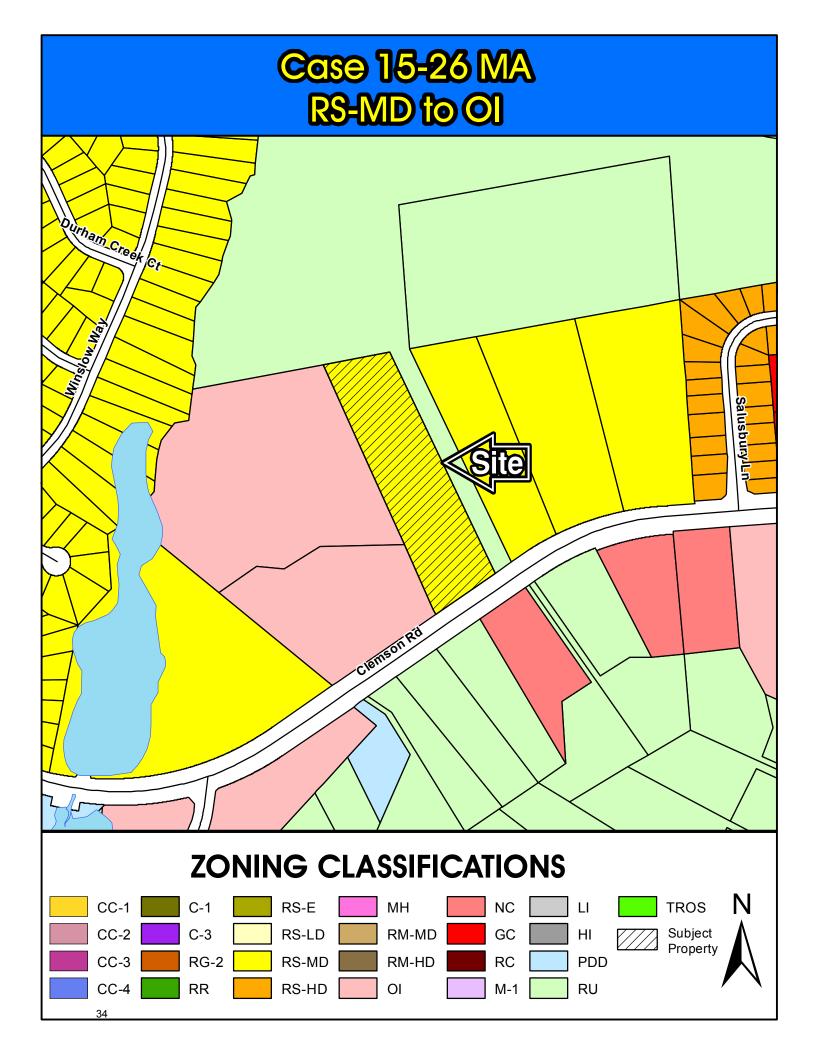

#### Map Amendment Staff Report

PC MEETING DATE: June 1, 2015 RC PROJECT: 15-26 MA

APPLICANT: Jeff & Jodi Salter

LOCATION: 2304 Clemson Road

TAX MAP NUMBER: R20200-01-11

ACREAGE: 5 acres
EXISTING ZONING: RS-MD
PROPOSED ZONING: OI

#### Zoning History for the General Area

The Office and Institutional District (OI) parcel west of the subject site was approved under Ordinance No. 046-13HR (case number 13-19MA).

The Neighborhood Commercial District (NC) parcel east of the subject site was approved under Ordinance No. 008-12HR (case number 12-03MA).

The Neighborhood Commercial District (NC) parcels further east of the subject site were approved under Ordinance No. 073-07HR (case number 07-31MA).

The Planned Development District (PDD) southwest of the subject site was approved under Ordinance No. 060-03HR (case number 04-07MA)

No minimum lot area, except as determined by DHEC.

| Direction | Existing Zoning | Use                                |
|-----------|-----------------|------------------------------------|
| North:    | RU              | Undeveloped                        |
| South:    | RU/NC           | Residence/Doctors Office           |
| East:     | RU              | Undeveloped                        |
| West:     | OI              | Continued care retirement facility |