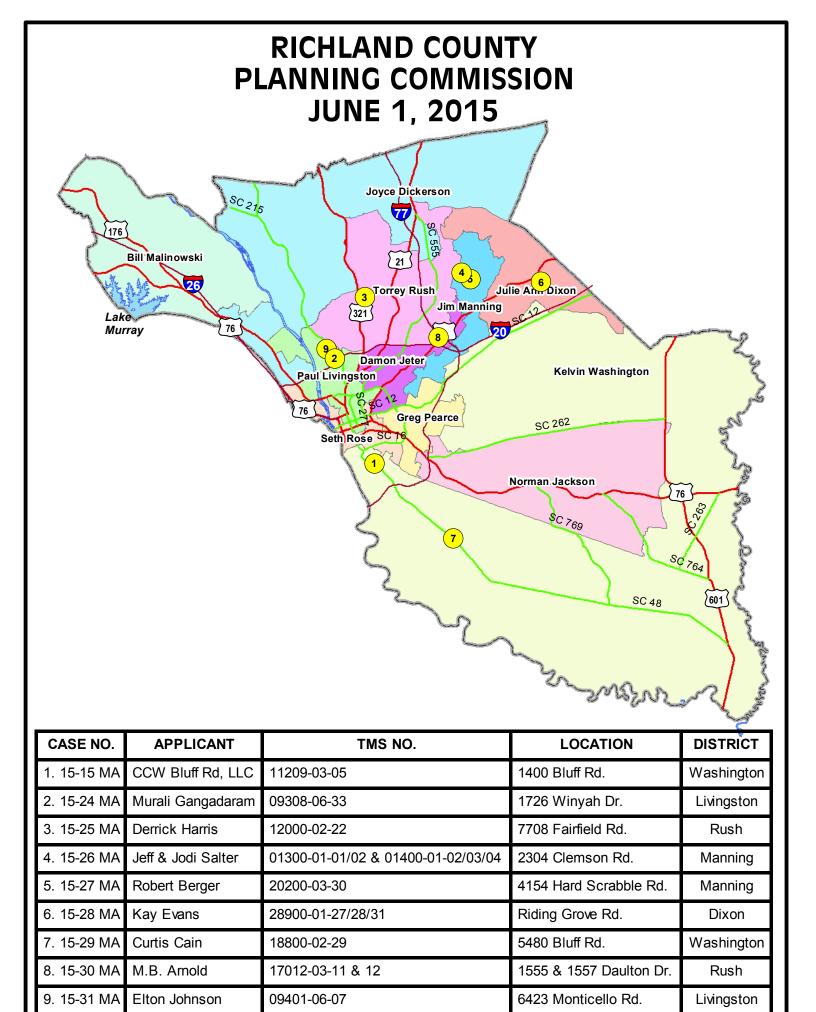

#### MAP AMENDMENTS [ACTION]

- 1. Case # 15-15 MA CCW Bluff Rd, LLC HI to LI (2.5 acres) 1400 Bluff Rd. TMS# 11209-03-05 Page F
- 2. Case # 15-24 MA
  Murali Gangadaram
  RS-LD to NC (.458 acres)
  1726 Winyah Dr.
  TMS# 09308-06-33
  Page J
- 3. Case # 15-25 MA
  Derrick Harris
  RU to GC (1.83 acres)
  7708 Fairfield Rd.
  TMS# 12000-02-22
  Page FJ

4. Case # 15-26 MA
Jeff & Jodi Salter
RS-MD to OI (5 acres)
2304 Clemson Rd.
TMS# 20200-01-11
Page HF

5. Case # 15-27 MA
Robert Berger
RU to NC (3.53 acres)
4154 Hard Scrabble Rd.
TMS# 20200-03-30
Page I F

6. Case # 15-28 MA
Kay Evans
RU to RS-MD (14 acres)
Riding Grove Rd.
TMS# 28900-01-27/28/31
Page Í F

7. Case # 15-29 MA Curtis Cain RU to RC (3.66 acres) 5480 Bluff Rd. TMS# 18800-02-29 Page Í J

8. Case # 15-30 MA
M.B. Arnold
RM-HD to GC (.64 acres)
1555 & 1557 Daulton Dr.
TMS# 17012-03-11 & 12
Page Î J

9. Case # 15-31 MA
Elton Johnson
GC to RS-MD (.97 acres)
6423 Monticello Rd.
TMS# 09401-06-07
Page Ì F