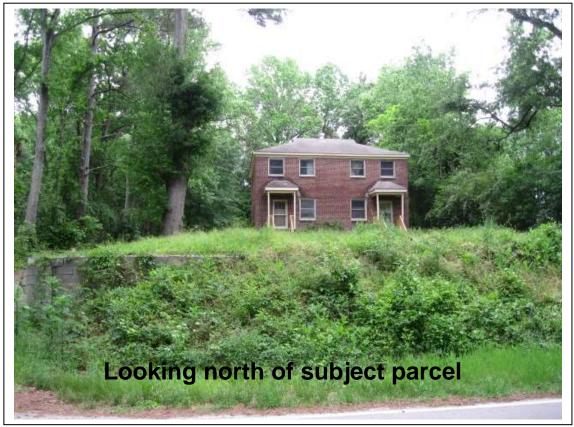

| Direction | Existing Zoning | Use               |
|-----------|-----------------|-------------------|
| North:    | GC              | Restaurant        |
| South:    | M-1             | Automobile repair |
| East:     | GC              | Restaurant        |
| West:     | RS-LD           | Residence         |

#### Parcel/Area Characteristics

The parcel has eighty three (83) feet of frontage along Winyah Drive. Winyah Drive is primarily residentially developed. The subject property contains a single family structure. There are no sidewalks or street lights along Winyah Drive. The surrounding parcels are zoned Residential and Commercial. There are two developed General Commercial District (GC) parcels (restaurants) located north and east of the site. South of the site is an automobile repair business.