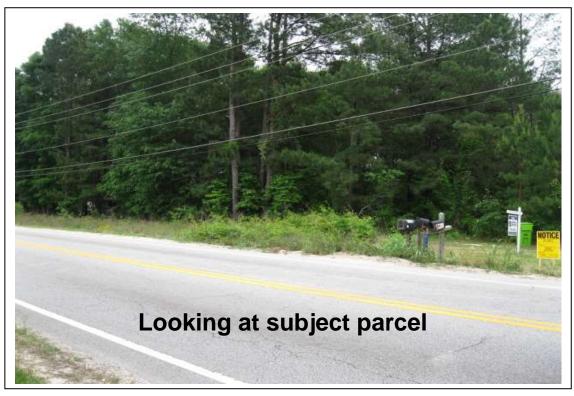

| Direction | Existing Zoning | Use                     |
|-----------|-----------------|-------------------------|
| North:    | RU              | Residence               |
| South:    | RU/RU           | Private Park/ Residence |
| East:     | RU              | Undeveloped             |
| West:     | RU              | Place of Worship        |

#### Parcel/Area Characteristics

The parcel has frontage along Hardscrabble Road. The subject parcel is contains a residence with a gentle slope. The immediate area is characterized by institutional and residential uses, with no sidewalks or streetlights in the vicinity. Contiguous east of the subject parcel is an undeveloped parcel and north is a residence. The parcels south contain a private park and a residence. West of the subject parcel is a place of worship. The parcel is approximately a quarter mile south from the intersection of Clemson Road and Hardscrabble Road, which is designated as a Neighborhood Activity Center in the 2014 Comprehensive Plan.