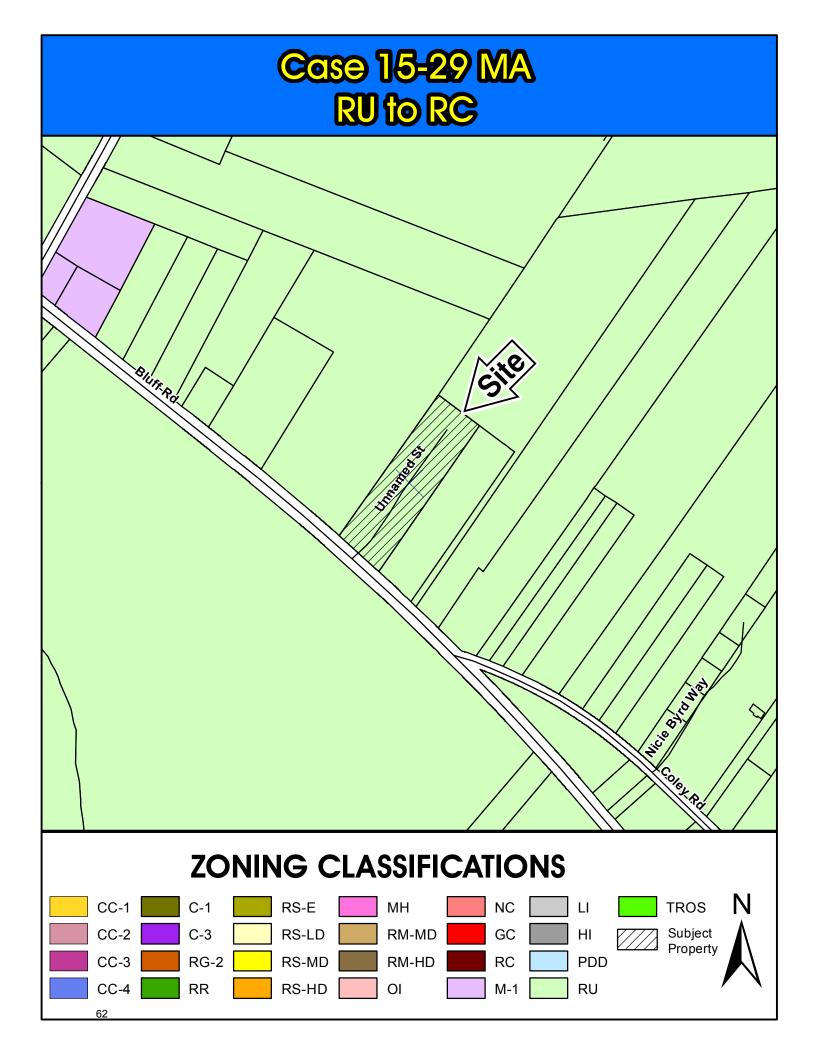

6. Case # 15-28 MA
Kay Evans
RU to RS-MD (14 acres)
Riding Grove Rd.
TMS# 28900-01-27/28/31
Page Í F

7. Case # 15-29 MA Curtis Cain RU to RC (3.66 acres) 5480 Bluff Rd. TMS# 18800-02-29 Page Í J

8. Case # 15-30 MA
M.B. Arnold
RM-HD to GC (.64 acres)
1555 & 1557 Daulton Dr.
TMS# 17012-03-11 & 12
Page Î J