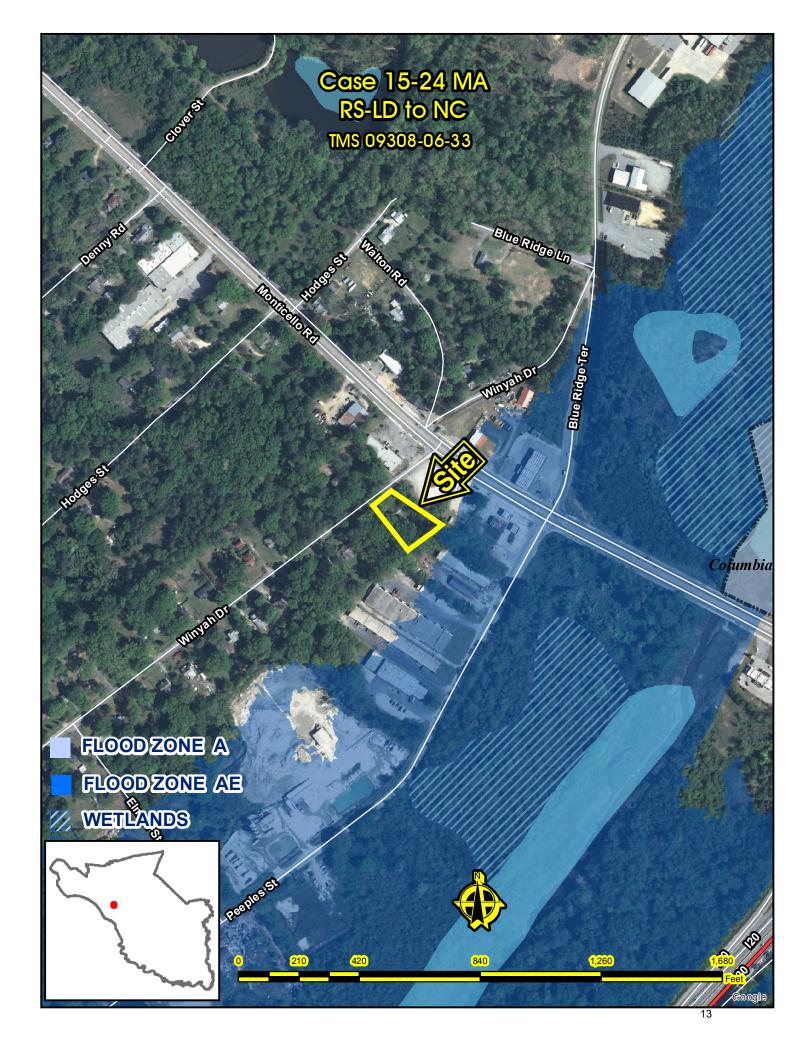

#### Map Amendment Staff Report

PC MEETING DATE: June 1, 2014 RC PROJECT: 15-24 MA

APPLICANT: Murali Gangadaram

LOCATION: 1726 Winyah Drive

TAX MAP NUMBER: R09308-06-33

ACREAGE: .45
EXISTING ZONING: RS-LD
PROPOSED ZONING: NC

#### **Public Services**

The subject parcel is within the boundaries of School District 1. Alcorn Middle School is located 1.4 miles southeast of the subject parcel on Fairfield Road. The Eau Claire fire station (number 13) is located 1.8 miles southeast of the subject parcel on North Main Street. There are no fire hydrants located this section of Winyah Drive.

The City of Columbia is the water and sewer service provider for the area.

### CASE 15-24 MA From RS-LD to NC

TMS# R09308-06-33

1726 Winyah Drive