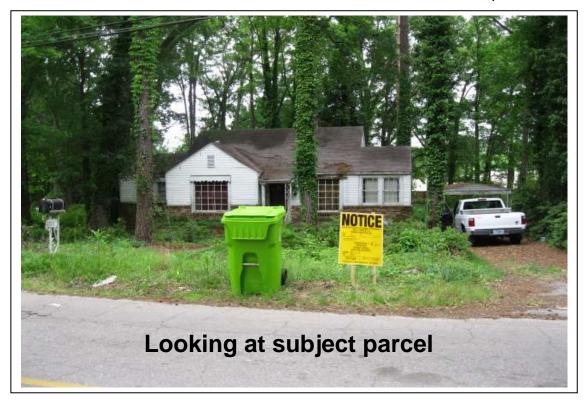

#### Parcel/Area Characteristics

The parcel has eighty three (83) feet of frontage along Winyah Drive. Winyah Drive is primarily residentially developed. The subject property contains a single family structure. There are no sidewalks or street lights along Winyah Drive. The surrounding parcels are zoned Residential and Commercial. There are two developed General Commercial District (GC) parcels (restaurants) located north and east of the site. South of the site is an automobile repair business.

### CASE 15-24 MA From RS-LD to NC

TMS# R09308-06-33

1726 Winyah Drive