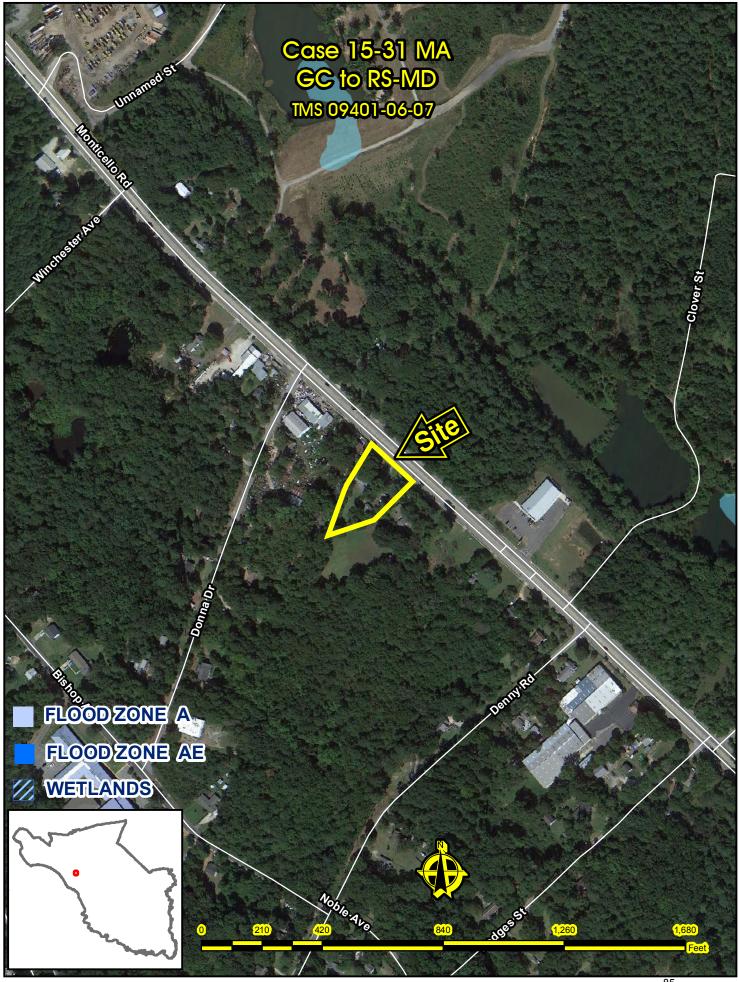

9. Case # 15-31 MA
Elton Johnson
GC to RS-MD (.97 acres)
6423 Monticello Rd.
TMS# 09401-06-07
Page Ì F