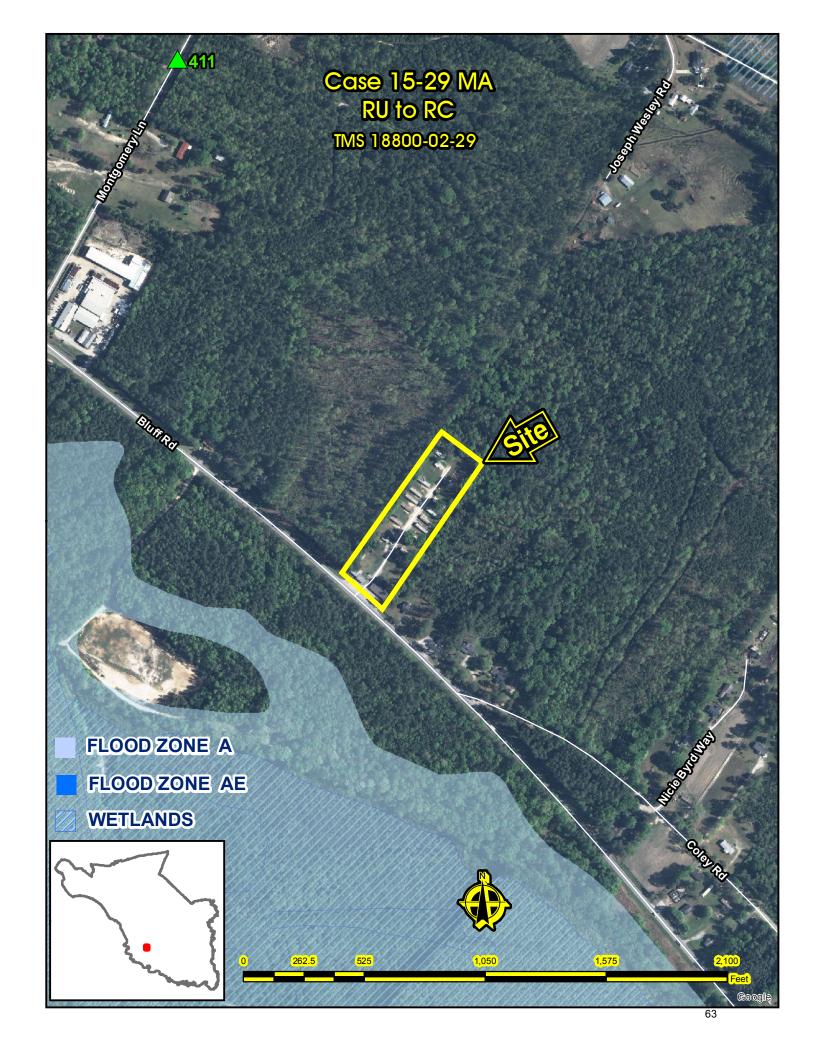

6. Case # 15-28 MA
Kay Evans
RU to RS-MD (14 acres)
Riding Grove Rd.
TMS# 28900-01-27/28/31
Page Í F

7. Case # 15-29 MA Curtis Cain RU to RC (3.66 acres) 5480 Bluff Rd. TMS# 18800-02-29 Page Í J

8. Case # 15-30 MA
M.B. Arnold
RM-HD to GC (.64 acres)
1555 & 1557 Daulton Dr.
TMS# 17012-03-11 & 12
Page Î J