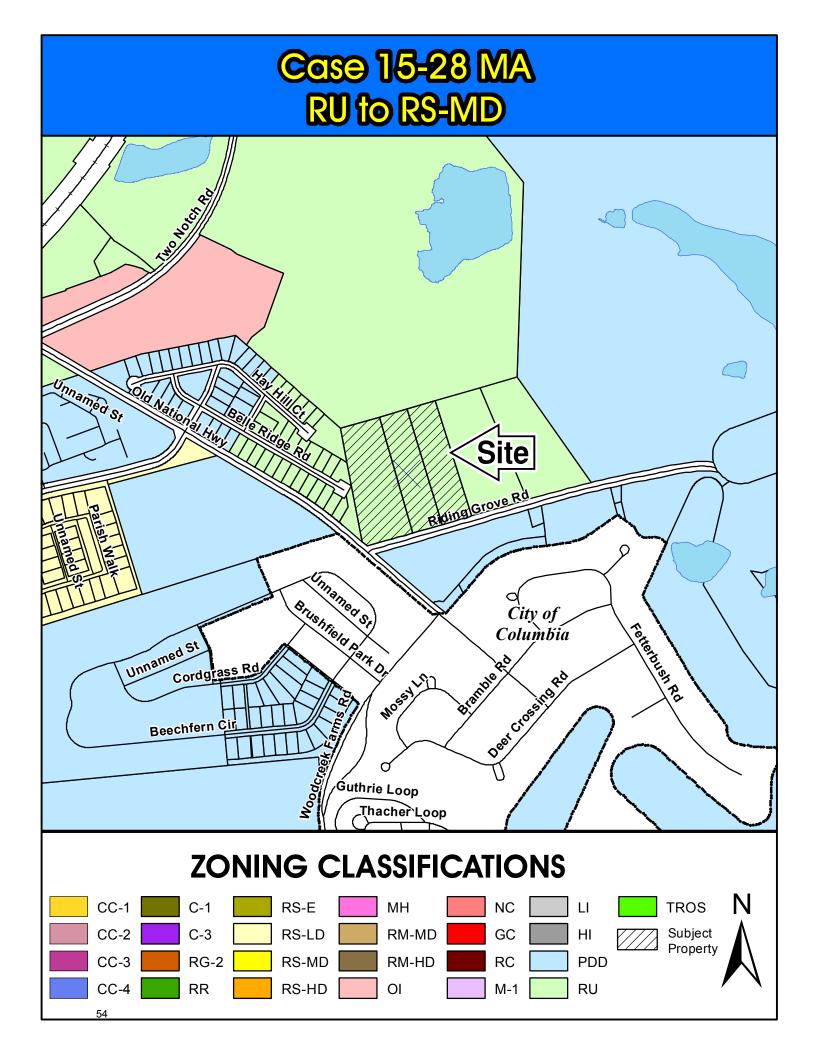

ange Transportation Plan. Spears Creek Church Road is identified for widening from two to five lanes from Interstate 20 to Two Notch Road. The section of Spears Creek Church Road from Two Notch Road to Percival Road is also identified for widening on the list of Richland County Penny Tax projects.

There are no planned or programmed improvements for Riding Grove Road or Old National Highway.

#### Conclusion

The proposed rezoning would be consistent with the objectives for the Neighborhood Medium Density designation outlined in the 2014 Comprehensive Plan. Additionally, approval of the rezoning request would be in character with the existing developments and zonings of the area.

For these reasons, staff recommends **Approval** of this map amendment.

#### **Zoning Public Hearing Date**





## CASE 15-28 MA From RU to RS-MD

TMS# R28900-01-27, 28 & 31

Riding Grove Road





The zoning change from RU (Rural) to RS-MD (Residential Medium Density) would permit the introduction of the following uses which were not allowed previously in the original zoning

| USE TYPES                     | RS-MD |
|-------------------------------|-------|
| Single-Family, Zero Lot Line, | SE    |
| Common                        |       |
| Single-Family, Zero Lot Line, | SR    |
| Parallel                      |       |



#### Map Amendment Staff Report

PC MEETING DATE: June 1, 2015
RC PROJECT: 15-29 MA
APPLICANT: Curtis Cain

LOCATION: 5480 Bluff Road

TAX MAP NUMBER: R18800-02-29 ACREAGE: 3.6 acres

EXISTING ZONING: RU PROPOSED ZONING: GC

PC SIGN POSTING: May 7, 2015

#### Staff Recomme