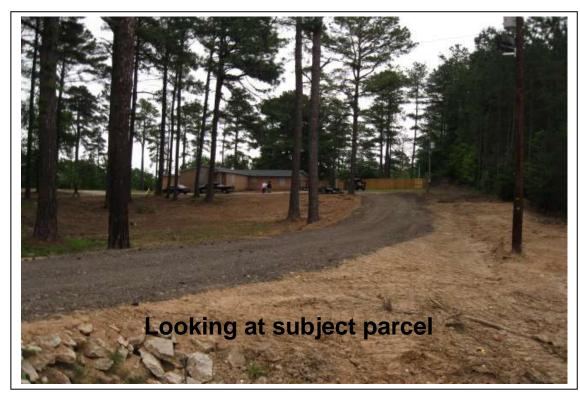

#### Parcel/Area Characteristics

The site has frontage along Fairfield Road. The site contains a nonresidential structure. There are no sidewalks or streetlights along this Fairfield Road. The surrounding area is characterized by residential uses and undeveloped parcels with some industrial uses. The parcels east of the site are undeveloped. South of the site is a residence. West of the subject parcel is an undeveloped parcel and a residence. North of the site is an auto salvage yard.