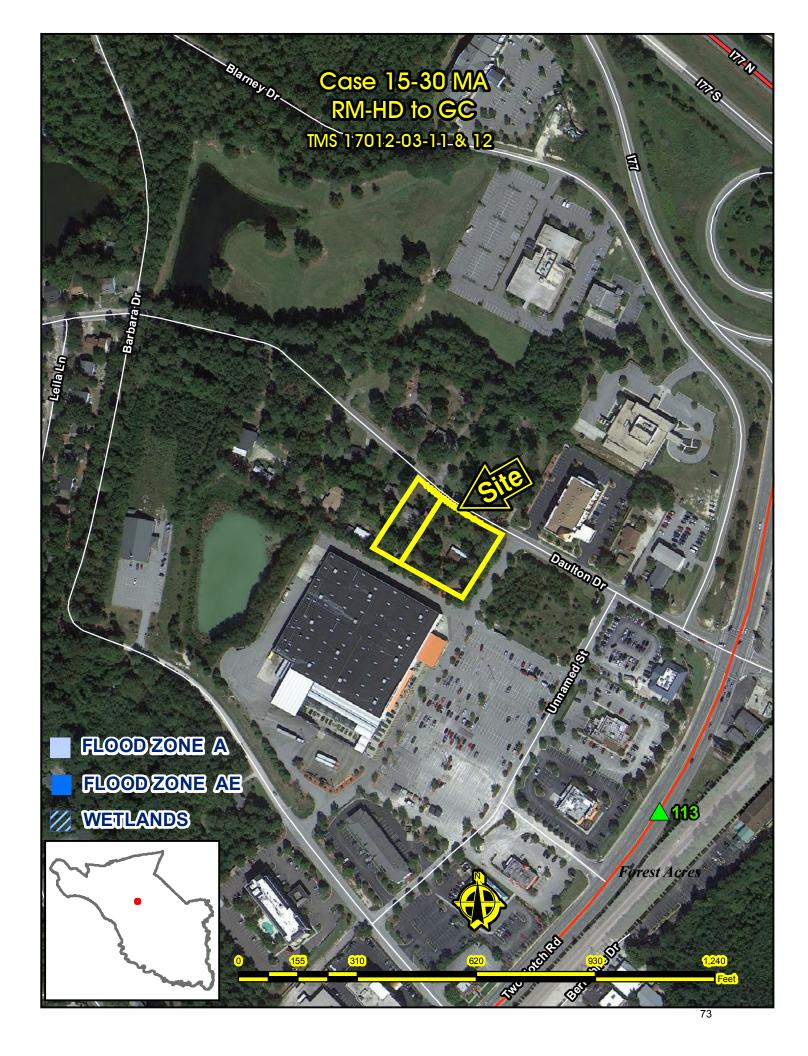

Notch Road is classified as a five lane undivided principal arterial, maintained by SCDOT with a design capacity of 33,600 ADT's. This segment of Two Notch Road is currently operating at Level of Service (LOS) "C".

There are no planned or programmed improvements for this section of Two Notch Road, either through SCDOT or the County Penny Sales Tax program.

#### Conclusion

The proposed zoning is in compliance with the recommended objective for community activity centers outlined in the 2014 Comprehensive Plan. Additionally approval of the rezoning request would not be out of character with the surrounding development pattern and zoning districts for the area.

For these reasons, staff recommends **Approval** of this map amendment.

#### **Zoning Public Hearing Date**

June 23, 2015,





## CASE 15-30 MA From RM-HD to GC

TMS# R17012-03-11 & 12

1555 & 1557 Daulton Dr





# The zoning change from RM-HD (Residential Multi-Family High Density to General Commercial (GC) would permit the introduction of the following uses which were not allowed previously in the original zoning

| I Congregate Facilities  Sunds  Sunds  Sunds  Sunds  Sunds  Sunds  Sunds  Sunds  Sunds  Genters  Genters  Tracks  Survises