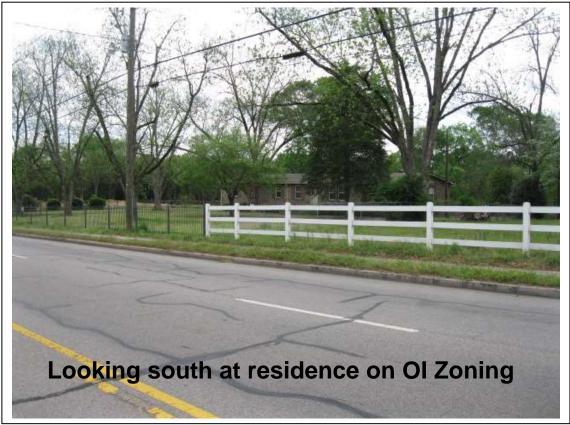

9. Case # 15-31 MA
Elton Johnson
GC to RS-MD (.97 acres)
6423 Monticello Rd.
TMS# 09401-06-07
Page Ì F