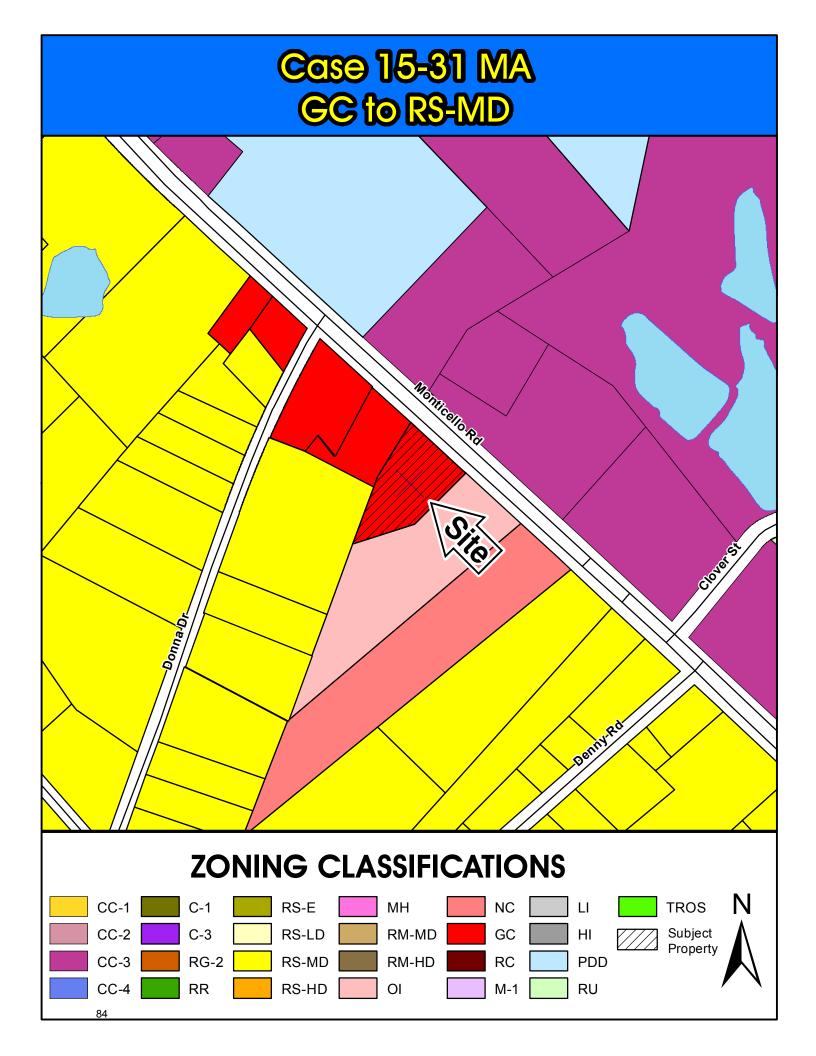

9. Case # 15-31 MA
Elton Johnson
GC to RS-MD (.97 acres)
6423 Monticello Rd.
TMS# 09401-06-07
Page Ì F