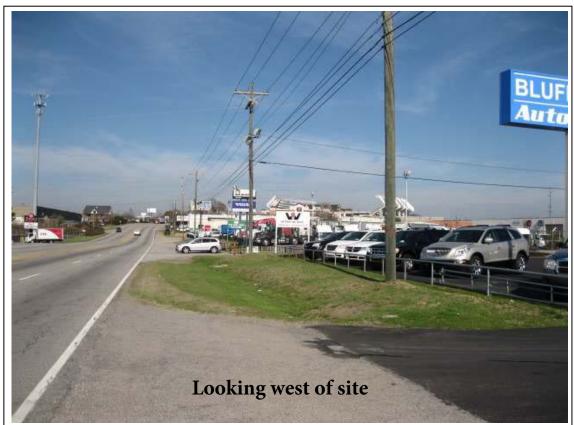

#### Parcel/Area Characteristics

The site has frontage along Bluff Road. The subject property contains a structure. The site has little slope and does not contain much vegetation. The parcel has been developed or use as a automobile sales site. There are no sidewalks or streetlights along Bluff Road. The surrounding area is primarily characterized by industrial, Office and commercial uses. The parcels east of the site are being utilized for offices and a construction equipment storage facility. South of the site is a bank and a SCE&G maintenance office/storage facility. West of the site is a tractor trailer sales business. North of the site is a printing company.

#### **Traffic Characteristics**

The 2013 SCDOT traffic count (Station # 238) located adjacent to the subject parcel on Bluff Road identifies 20,900 Average Daily Trips (ADT's). Bluff Road is classified as a four lane undivided principal arterial, maintained by SCDOT with a design capacity of 29,200 ADT's. This segment of Bluff Road is currently operating at Level of Service (LOS) "B".

### CASE 15-15 MA From HI to LI

TMS# R11209-03-05

1400 Bluff Road