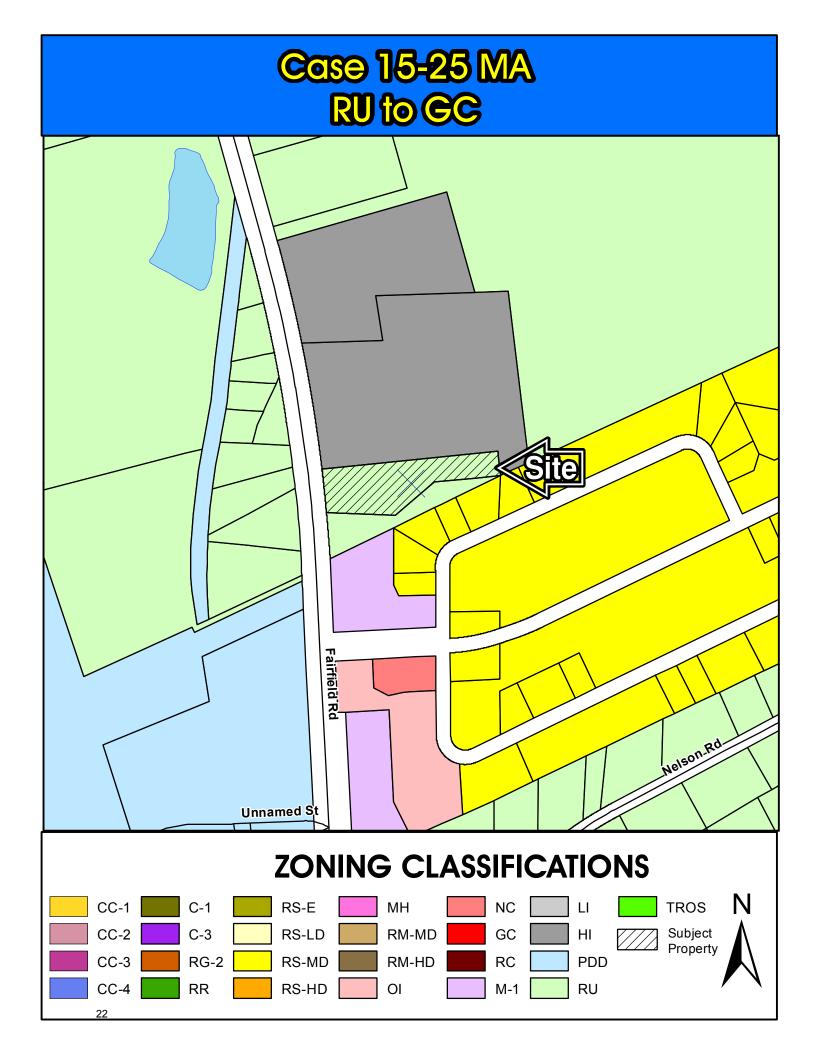

#### Map Amendment Staff Report

PC MEETING DATE: June 1, 2015 RC PROJECT: 15-25 MA

APPLICANT: Derrick J. Harris Sr.

LOCATION: 7708 Fairfield Road

TAX MAP NUMBER: R12000-02-22 ACREAGE: 1.83 acres

EXISTING ZONING: RU PROPOSED ZONING: GC

| Direction | Existing Zoning | Use                   |  |
|-----------|-----------------|-----------------------|--|
| North:    | HI              | Auto Salvage          |  |
| South:    | RU              | Residence             |  |
| East:     | RS-MD           | Undeveloped           |  |
| West:     | RU/RU           | Undeveloped/Residence |  |

#### Parcel/Area Characteristics

The site has frontage along Fairfield Road. The site contains a nonresidential structure. There are no sidewalks or streetlights along this Fairfield Road. The surrounding area is characterized by residential uses and undeveloped parcels with some industrial uses. The parcels east of the site are undeveloped. South of the site is a residence. West of the subject parcel is an undeveloped parcel and a residence. North of the site is an auto salvage yard.

## CASE 15-25 MA From RU to GC

TMS# R12000-02-22

7708 Fairfield Road