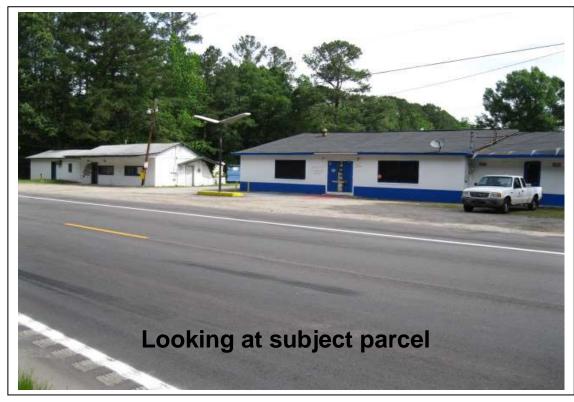

6. Case # 15-28 MA
Kay Evans
RU to RS-MD (14 acres)
Riding Grove Rd.
TMS# 28900-01-27/28/31
Page Í F

7. Case # 15-29 MA Curtis Cain RU to RC (3.66 acres) 5480 Bluff Rd. TMS# 18800-02-29 Page Í J

8. Case # 15-30 MA
M.B. Arnold
RM-HD to GC (.64 acres)
1555 & 1557 Daulton Dr.
TMS# 17012-03-11 & 12
Page Î J