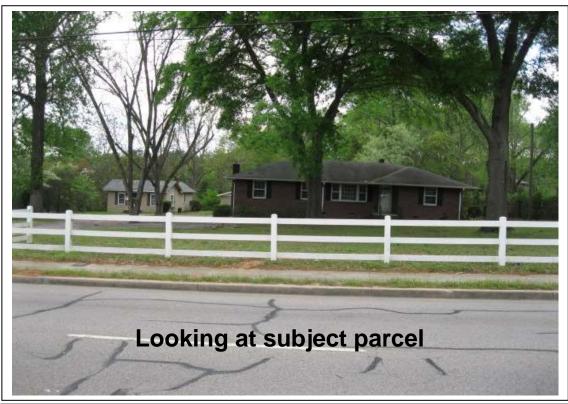

9. Case # 15-31 MA
Elton Johnson
GC to RS-MD (.97 acres)
6423 Monticello Rd.
TMS# 09401-06-07
Page Ì F