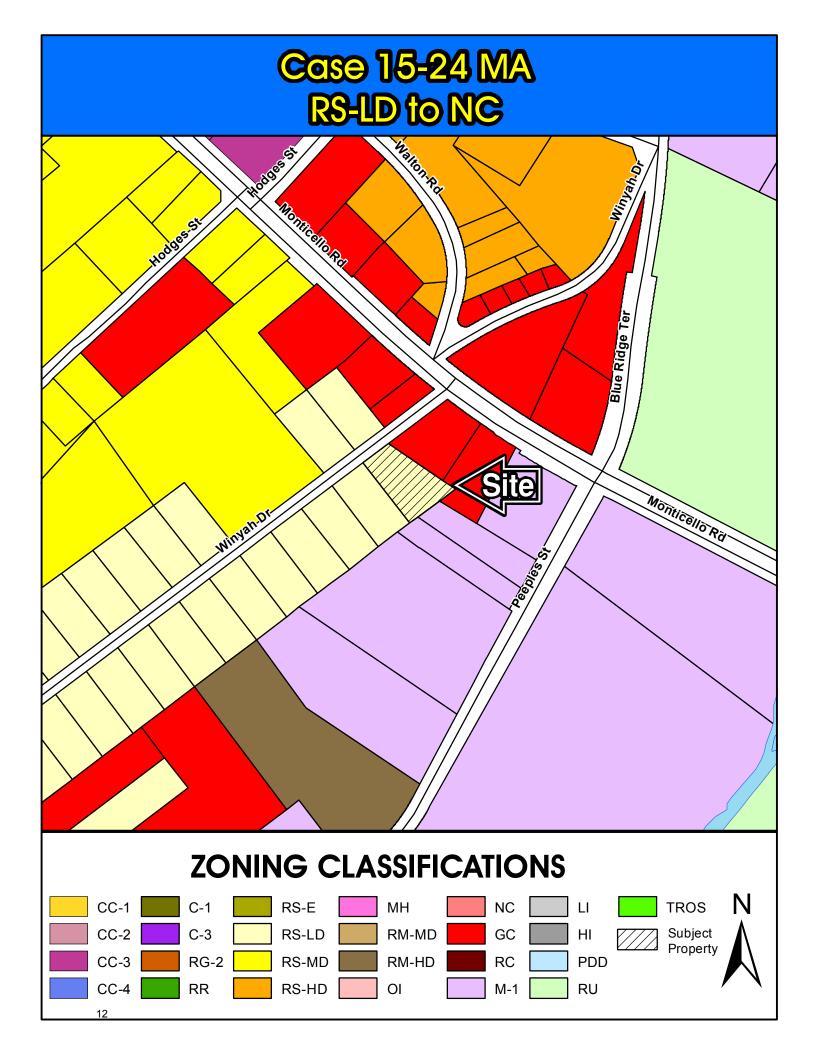

#### Map Amendment Staff Report

PC MEETING DATE: June 1, 2014 RC PROJECT: 15-24 MA

APPLICANT: Murali Gangadaram

LOCATION: 1726 Winyah Drive

TAX MAP NUMBER: R09308-06-33

ACREAGE: .45
EXISTING ZONING: RS-LD
PROPOSED ZONING: NC

| Direction | Existing Zoning | Use               |
|-----------|-----------------|-------------------|
| North:    | GC              | Restaurant        |
| South:    | M-1             | Automobile repair |
| East:     | GC              | Restaurant        |
| West:     | RS-LD           | Residence         |

#### Parcel/Area Characteristics

The parcel has eighty three (83) feet of frontage along Winyah Drive. Winyah Drive is primarily residentially developed. The subject property contains a single family structure. There are no sidewalks or street lights along Winyah Drive. The surrounding parcels are zoned Residential and Commercial. There are two developed General Commercial District (GC) parcels (restaurants) located north and east of the site. South of the site is an automobile repair business.

#### Conclusion

Except for the commercially developed parcels along Monticello Road, the nearby properties along Winyah Drive have remained residentially zoned and developed. The site is not located at an intersection or along a main road corridor. Staff is of the opinion that the request does not comply with the intent of the comprehensive plan, nor would the rezoning be compatible with the immediate surrounding zoning districts, uses and development pattern of the adjacent parcels.

### CASE 15-24 MA From RS-LD to NC

TMS# R09308-06-33

1726 Winyah Drive