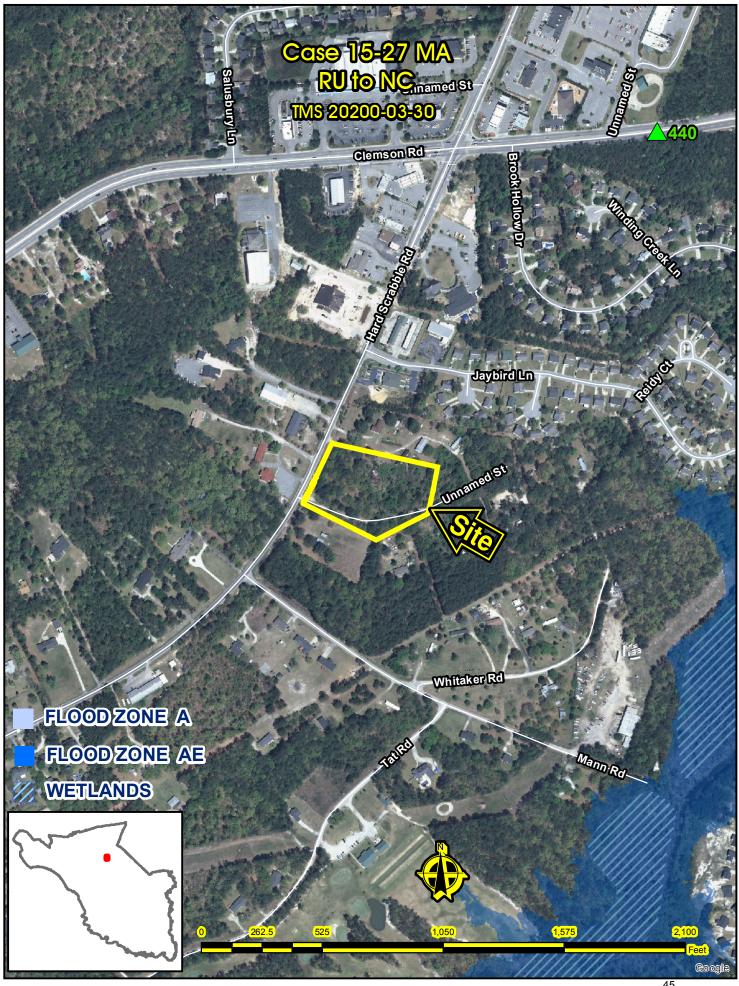

#### Map Amendment Staff Report

PC MEETING DATE: June 1, 2015 RC PROJECT: 15-27 MA

APPLICANT: Robert F. Berger

LOCATION: 4154 Hardscrabble Road

TAX MAP NUMBER: R20200-03-30

ACREAGE: 3.53
EXISTING ZONING: RU
PROPOSED ZONING: NC

| Direction | Existing Zoning | Use                     |
|-----------|-----------------|-------------------------|
| North:    | RU              | Residence               |
| South:    | RU/RU           | Private Park/ Residence |
| East:     | RU              | Undeveloped             |
| West:     | RU              | Place of Worship        |

#### Parcel/Area Characteristics

The parcel has frontage along Hardscrabble Road. The subject parcel is contains a residence with a gentle slope. The immediate area is characterized by institutional and residential uses, with no sidewalks or streetlights in the vicinity. Contiguous east of the subject parcel is an undeveloped parcel and north is a residence. The parcels south contain a private park and a residence. West of the subject parcel is a place of worship. The parcel is approximately a quarter mile south from the intersection of Clemson Road and Hardscrabble Road, which is designated as a Neighborhood Activity Center in the 2014 Comprehensive Plan.

#### **Traffic Characteristics**

The 2013 SCDOT traffic count (Station # 428) located adjacent to the subject parcel on Hard Scrabble Road identifies 17,800 Average Daily Trips (ADT's). This segment of Hard Scrabble Road is classified as a two lane undivided minor arterial, maintained by SCDOT with a design capacity of 10,800 ADT's. Hard Scrabble Road is currently operating at Level of Service (LOS) "F".