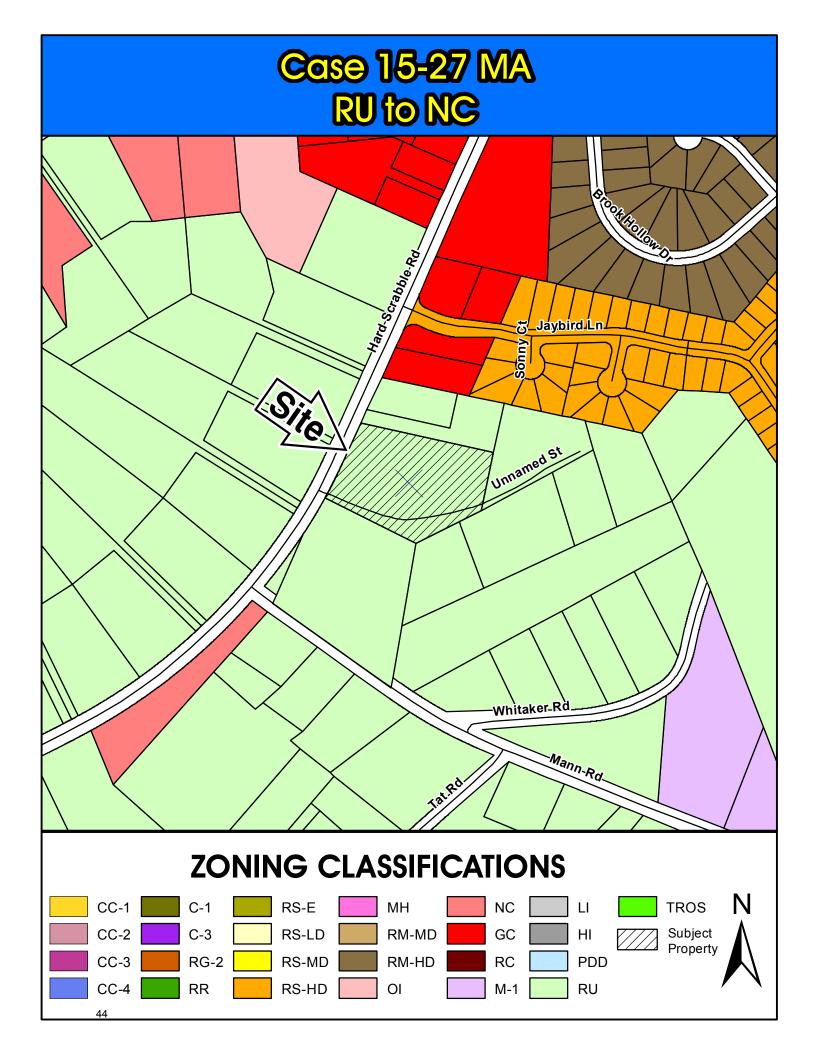

#### Map Amendment Staff Report

PC MEETING DATE: June 1, 2015 RC PROJECT: 15-27 MA

APPLICANT: Robert F. Berger

LOCATION: 4154 Hardscrabble Road

TAX MAP NUMBER: R20200-03-30

ACREAGE: 3.53
EXISTING ZONING: RU
PROPOSED ZONING: NC

#### **Zoning History**

The current zoning, Rural Density (RU), reflects the original zoning as adopted September 7, 1977.

#### Zoning History for the General Area

The Neighborhood Commercial District (NC) parcel south west of the site was approved on April 24th, 2001under Ordinance No. 24-01HR (case number 01-15MA).

| Direction | Existing Zoning | Use                     |
|-----------|-----------------|-------------------------|
| North:    | RU              | Residence               |
| South:    | RU/RU           | Private Park/ Residence |
| East:     | RU              | Undeveloped             |
| West:     | RU              | Place of Worship        |

#### Parcel/Area Characteristics

The parcel has frontage along Hardscrabble Road. The subject parcel is contains a residence with a gentle slope. The immediate area is characterized by institutional and residential uses, with no sidewalks or streetlights in the vicinity. Contiguous east of the subject parcel is an undeveloped parcel and north is a residence. The parcels south contain a private park and a residence. West of the subject parcel is a place of worship. The parcel is approximately a quarter mile south from the intersection of Clemson Road and Hardscrabble Road, which is designated as a Neighborhood Activity Center in the 2014 Comprehensive Plan.